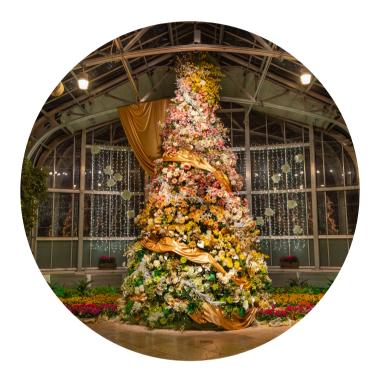

Iced Tea, Water and Coffee

Wine or Mimosa Bar options available Please contact Meriwether Godsey for more information

Holiday Tree, Conservatory 2019 Michael Simon

Book your Holiday Luncheon Package today!