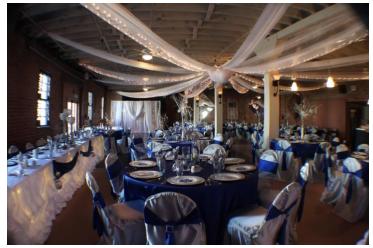

## THE RIVER'S EDGE BANQUET HALL 102 S ONEIDA 719-560-9598

Linens and Chair Covers in Photo done by: Chairs with Flair

**CAPACITY: MAX 175 (Depending on Setup)** 

Stage
Dance Floor
Outside Deck
Lighted Canopy
Full Bar Service Available