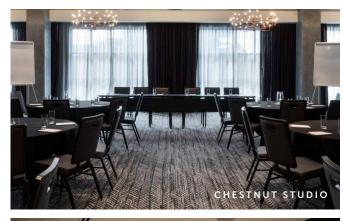

#### MEETING ROOMS

Elliot Park Hotel's inviting venues play host to memorable meetings and stylish events in downtown Minneapolis. Meeting spaces are enhanced by modern Scandinavian décor and infused with warm sophistication, inspiring you to get down to business or celebrate an important milestone.

|                    | DIMENSIONS   | SQ FT | THEATER | CLASSROOM | CONF. | U - S H A P E | RECEPT. | BANQUET | HOLLOW | CRESCENT |
|--------------------|--------------|-------|---------|-----------|-------|---------------|---------|---------|--------|----------|
| CHESTNUT STUDIO    | 45 x 49 x 10 | 2,223 | 247     | 93        | 48    | 32            | 200     | 160     | 30     | 120      |
| EMBER MEETING ROOM | 26 x 13 x 10 | 373   | 38      | 22        | 20    | 10            | 34      | 20      | 8      | 12       |
| BLAZE BOARDROOM    | 26 x 13 x 10 | 488   | -       | -         | 12    | -             | -       | -       | -      | -        |
| TAVOLA PDR         | 30 x 40 x 14 | 260   | -       | -         | 12    | -             | -       | -       | -      | -        |
| PRE-FUNCTION       | 80 x 15 x 12 | -     | -       | -         | -     | -             | 100     | 60      | -      | -        |
| BREWER'S DEN       | -            | 2,371 | -       | -         | -     | -             | 126     | -       | -      | -        |