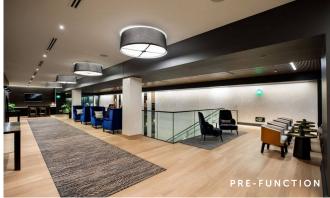

#### MEETING ROOMS

Elliot Park Hotel's inviting venues play host to memorable meetings and stylish events in downtown Minneapolis. Meeting spaces are enhanced by modern Scandinavian décor and infused with warm sophistication, inspiring you to get down to business or celebrate an important milestone.

|                    | DIMENSIONS   | SQ FT | THEATER | CLASSROOM | CONF. | U - S H A P E | RECEPT. | BANQUET | HOLLOW | CRESCENT |
|--------------------|--------------|-------|---------|-----------|-------|---------------|---------|---------|--------|----------|
| CHESTNUT STUDIO    | 45 x 49 x 10 | 2,223 | 247     | 93        | 48    | 32            | 200     | 160     | 30     | 120      |
| EMBER MEETING ROOM | 26 x 13 x 10 | 373   | 38      | 22        | 20    | 10            | 34      | 20      | 8      | 12       |
| BLAZE BOARDROOM    | 26 x 13 x 10 | 488   | -       | -         | 12    | -             | -       | -       | -      | -        |
| TAVOLA PDR         | 30 x 40 x 14 | 260   | -       | -         | 12    | -             | -       | -       | -      | -        |
| PRE-FUNCTION       | 80 x 15 x 12 | -     | -       | -         | -     | -             | 100     | 60      | -      | -        |
| BREWER'S DEN       | -            | 2,371 | -       | -         | -     | -             | 126     | -       | -      | -        |