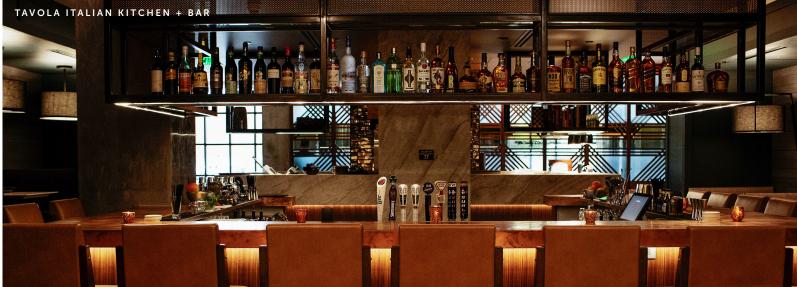

Find your Hygge at Elliot Park Hotel and indulge in the art of curated comfort. Perched on the edge of the historic Elliot Park neighborhood, and convenient to the Light Rail, Minneapolis Convention Center and U.S. Bank Stadium, Elliot Park Hotel is a stylish luxury boutique hotel in downtown Minneapolis where you can enjoy hygge at its most elegant. And whether it's time for breakfast, lunch, or dinner, the welcoming Tavola Italian Kitchen + Bar is not only located conveniently on-site but also ranked as a top choice among downtown Minneapolis restaurants.

#### CATERING

Tavola Italian Kitchen + Bar restaurant, located inside Elliot Park Hotel, is one of the best downtown restaurants. Our catering team will work closely with you to develop the perfect menu to fit your needs and budget.