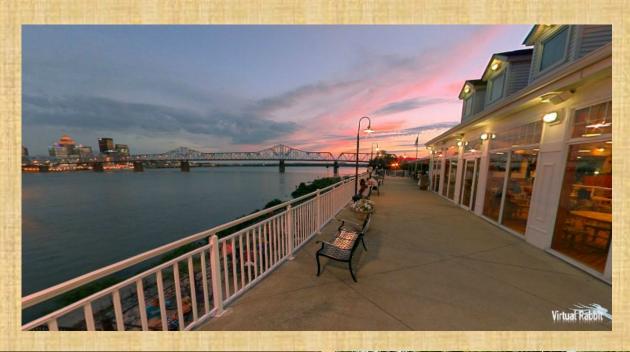

# KingFish Outdoor Events on the River

Both riverside KingFish locations are equipped with space outdoors perfect for small and large parties alike. The Jeffersonville location has a covered patio area with a large bar only steps from the waters edge and boasts the best views of Downtown Louisville anywhere around.