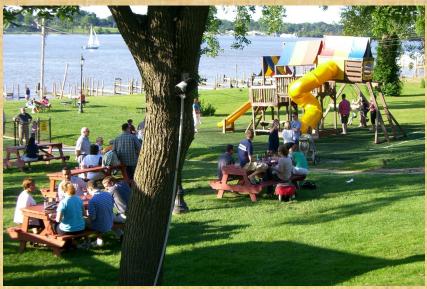

The Upper River Rd. location on the Louisville side has several different areas for gatherings that can be set up to your liking. Not only does this location have panoramic river views, it also has an 18 hole miniature golf course, free cornhole and a large playground for the kiddos.

Company Picnics
Class Reunions

Family Reunions
Fundraisers

**Birthday Parties (Children or Adults)** 