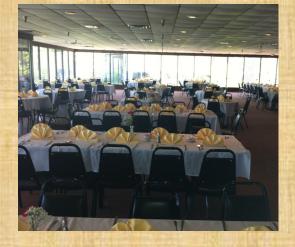

Two separate banquet facilities, two separate spectacular views of the Ohio River. Our Louisville location, The Riverwatch Banquet Hall, located at 3021 Upper River Road can accommodate up to 220 people. The Riverview Banquet Room situated on the Jeffersonville riverfront, directly across from Downtown Louisville at 601 West Riverside Drive, can hold up to 80 people.

## On-site Banquet Facilities

- -Riverwatch Hall at KingFish Upper River Rd. (can accommodate up to 220 seated)
- -Riverview Room at KingFish Jeffersonville (can accommodate up to 80 seated)
- -Over 35 years of experience in banquets, weddings and other events
- -Quality food at a great value
- -NO ROOM CHARGES
- -Centerpieces, China & Silverware ALL INCLUDED
- -Setup and Cleanup INCLUDED
- -Scenic Views of the Ohio River
- -Handicap Accessible
- -Ample Parking