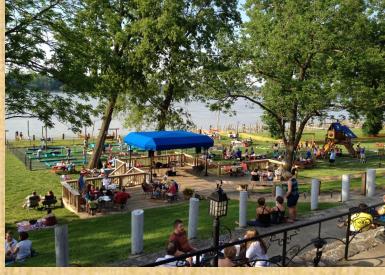

In addition to the 2 indoor facilities both locations have outdoor spaces that can accommodate parties upwards of 500 people. Our Louisville location makes the perfect site for a company picnic with all of its green space. Class reunions are common at our Jeffersonville location where our patio bar is a stone's throw from the city lights reflecting off of the river waters.

## **KingFish Outdoors**

- -Large riverfront spaces available
- -Can accommodate small to large parties including groups in excess of 500
- -Great for company picnics, class reunions, family reunions, fundraisers, riverside weddings and more

# KingFish Outdoor Events on the River

Both riverside KingFish locations are equipped with space outdoors perfect for small and large parties alike. The Jeffersonville location has a covered patio area with a large bar only steps from the waters edge and boasts the best views of Downtown Louisville anywhere around.

The Upper River Rd. location on the Louisville side has several different areas for gatherings that can be set up to your liking. Not only does this location have panoramic river views, it also has an 18 hole miniature golf course, free cornhole and a large playground for the kiddos.

Company Picnics
Class Reunions

Family Reunions
Fundraisers

**Birthday Parties (Children or Adults)** 