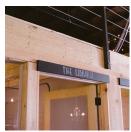

## **MEETING SPACE**

THE LIBRARY

THE HALL & STUDY

PODCAST LOUNGE

THE CONSERVATORY \$50/hour

THE LIBRARY \$35/hour

THE HALL & THE STUDY First-come, first-served.

PODCAST LOUNGE Audio Only-\$50/40 min Audio & Visual-\$100/40 min OUR LARGEST MEETING SPACE. SEATS UP TO 10 PEOPLE AND HOSTS A 70" TELEVISION EQUIPPED WITH CHROMECAST FOR ALL OF YOUR PRESENTATION NEEDS.