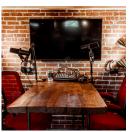

## **MEETING SPACE**

THE LIBRARY

THE HALL & STUDY

PODCAST LOUNGE

THE CONSERVATORY \$50/hour

THE LIBRARY \$35/hour

THE HALL & THE STUDY First-come, first-served.

PODCAST LOUNGE Audio Only-\$50/40 min Audio & Visual-\$100/40 min OUR LARGEST MEETING SPACE. SEATS UP TO 10 PEOPLE AND HOSTS A 70" TELEVISION EQUIPPED WITH CHROMECAST FOR ALL OF YOUR PRESENTATION NEEDS.

THE LOUNGE CAN ACCOMODATE 2 PEOPLE AND IS EQUIPPED WITH EVERYTHING YOU NEED TO PRODUCE QUALITY PODCAST EPISODES. AUDIO & VISUAL SERVICES AVAILABLE.