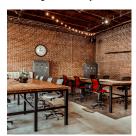

#### **DEDICATED SPACE**

Includes 24-7 key fob access & unlimited meeting room bookings.

**GROUP TABLE** (\$350/CHAIR/MONTH) Group tables are perfect for businesses with more than one person, or individuals who want to collaborate closely with others. This table seats up to 6 people. Standing option only, with drafting chair provided.

INDIVIDUAL DESK (\$350/MONTH)

Individual desks are perfect for collaboration and measure 5' x 30". Furnished with an electrical outlet, chair and small filing cabinet, both standing and sitting options are available.

SMALL/LARGE CUBE-(\$375-400/MONTH)

Cubes are perfect for those requiring a moderate amount of prvacy, yet allow for a collaborative environment. They measure 5' x 6-8" and come with an electrical outlet, chair, and small filing cabinet.