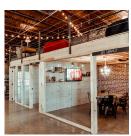

### SHARED SPACE

NEED A CHANGE OF SCENERY TO GET THE CREATIVE JUICES FLOWING? HOW ABOUT SPACE FOR YOUR TEAM OF 3 TO CHAT? WE'VE GOT YOU COVERED. WITH COMMUNAL SPACES TO SUIT EVERY MOOD YOU'RE SURE TO FIND A SPOT THAT'S JUST RIGHT FOR YOU.

## **MEETING SPACE**

THE LIBRARY

THE HALL & STUDY

PODCAST LOUNGE

THE CONSERVATORY \$50/hour

THE LIBRARY \$35/hour

THE HALL & THE STUDY First-come, first-served.

PODCAST LOUNGE Audio Only-\$50/40 min Audio & Visual-\$100/40 min OUR LARGEST MEETING SPACE. SEATS UP TO 10 PEOPLE AND HOSTS A 70" TELEVISION EQUIPPED WITH CHROMECAST FOR ALL OF YOUR PRESENTATION NEEDS.