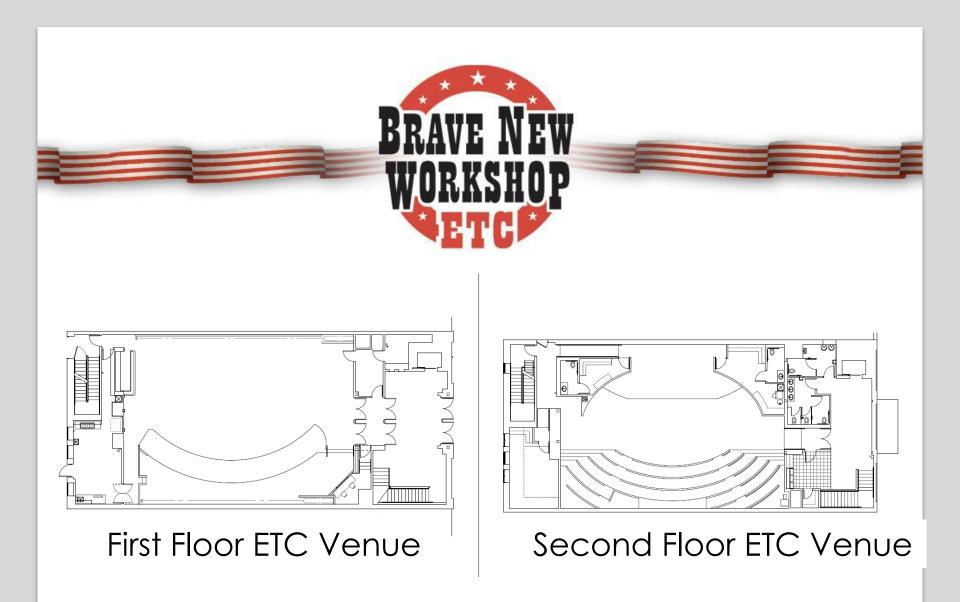

#### **EVENT VENUE**

Brave New Workshop's Experimental Thinking Centre (ETC) is a state of the art, 3,000 square foot event venue located on the main floor of our theatre facility at 824 Hennepin Avenue, in the heart of the theatre district in downtown Minneapolis. Holding true to the Brave New Workshop's comedic style and tradition of top notch customer service, the ETC offers a light-hearted, intimate, and friendly atmosphere; professional business-minded and accommodating staff and management; tricked out audio, video, and lighting capabilities; and the flexibility to comfortably host a variety of events ranging from business meetings and holiday parties to concerts and training sessions and much more.

First Floor: ETC Week Day Rental Rates: Monday - Thursday: \$3,650 Rental Period: 8 a.m. – 4 p.m. Monday- Thursday \$3,650 Rental Period: 4 p.m. – 12 a.m.

First Floor: ETC Week End Rental Rates: Friday, Saturday & Sunday: \$4,250 Rental Period: 8 a.m. – 4 p.m. Friday, Saturday & Sunday: \$4,250 Rental Period: 4 p.m. – 12 a.m.

2nd Floor: Brave New Workshop Week Day Rental Rates: *Monday - Wednesday*: \$1,800 Rental Period: 8 a.m. – 2 p.m. *Monday – Wednesdays* \$2,750 Rental Period: 2 p.m. – 12 a.m. 1st Floor And 2nd Floors Together Buy Out Rental Rates: Sunday- Wednesday: \$8,000 Rental Period: 8 a.m. – 4 p.m.