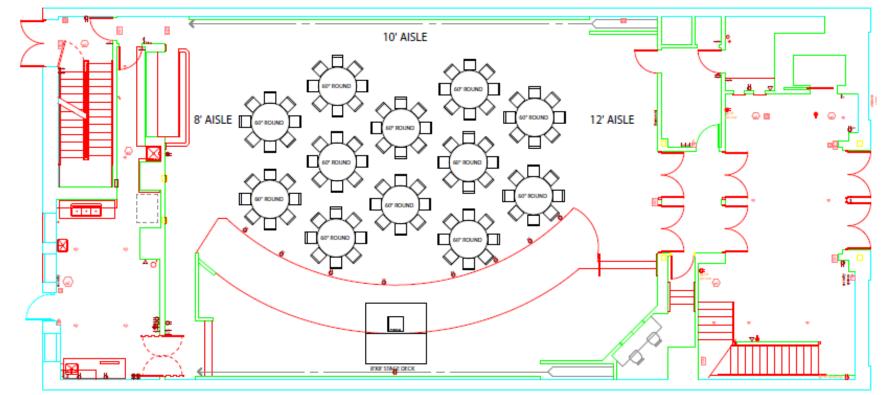

# Food Service 196 Seated

IF XIF STAGE DECK  $\nabla$ Θ 🖬 ø 60° ROUND .... 60° ROUND