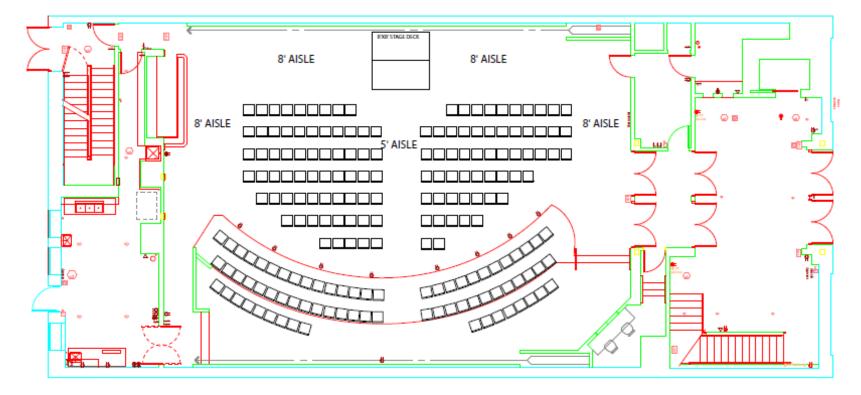

unday: \$4,250 Rental Period: 8 a.m. – 4 p.m. Friday, Saturday & Sunday: \$4,250 Rental Period: 4 p.m. – 12 a.m.

2nd Floor: Brave New Workshop Week Day Rental Rates: *Monday - Wednesday*: \$1,800 Rental Period: 8 a.m. – 2 p.m. *Monday – Wednesdays* \$2,750 Rental Period: 2 p.m. – 12 a.m. 1st Floor And 2nd Floors Together Buy Out Rental Rates: Sunday- Wednesday: \$8,000 Rental Period: 8 a.m. – 4 p.m.

Sunday – Wednesday: \$8,000 Rental Period: 4 p.m. – 12 a.m.

Thursday – Saturday: \$8,000 Rental Period: 8 a.m. – 2 p.m.

Thursday - Saturday\*: \$12,000

Rental Period: 2 p.m. – 12 a.m.

Items Included In Base Rent:

- Standard sound system and lighting system
- Includes, general light wash, mixing board, one wired microphone, podium, 2 projectors
- House tech







### Theatre 256 Seated







## Class Room 160 Seated





#### Food Service 96 Seated







# Food Service 196 Seated



IF XIF STAGE DECK  $\nabla$ Θ 🖬 ø 60° ROUND .... 60° ROUND





### Cabaret 106 Seated