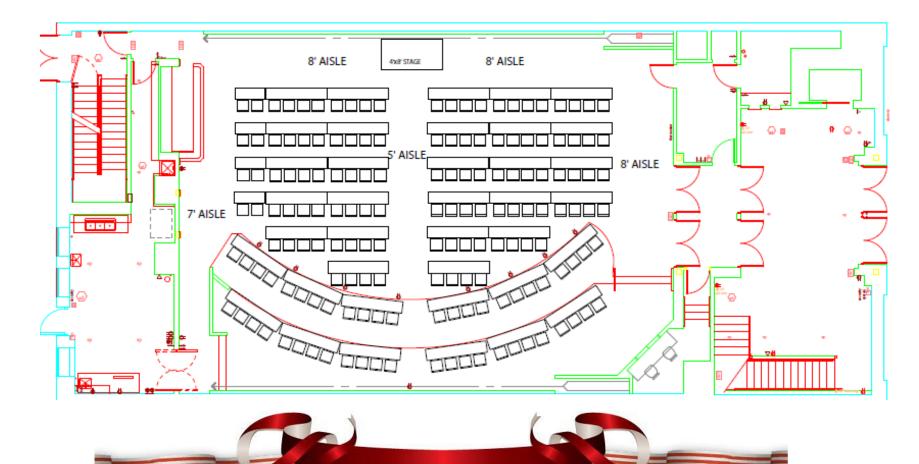

a.m. – 4 p.m. Friday, Saturday & Sunday: \$4,250 Rental Period: 4 p.m. – 12 a.m.

2nd Floor: Brave New Workshop Week Day Rental Rates: *Monday - Wednesday*: \$1,800 Rental Period: 8 a.m. – 2 p.m. *Monday – Wednesdays* \$2,750 Rental Period: 2 p.m. – 12 a.m. 1st Floor And 2nd Floors Together Buy Out Rental Rates: Sunday- Wednesday: \$8,000 Rental Period: 8 a.m. – 4 p.m.

Sunday – Wednesday: \$8,000 Rental Period: 4 p.m. – 12 a.m.

Thursday – Saturday: \$8,000 Rental Period: 8 a.m. – 2 p.m.

Thursday - Saturday\*: \$12,000

Rental Period: 2 p.m. – 12 a.m.

Items Included In Base Rent:

- Standard sound system and lighting system
- Includes, general light wash, mixing board, one wired microphone, podium, 2 projectors
- House tech







### Theatre 256 Seated







## Class Room 160 Seated





#### Food Service 96 Seated







# Food Service 196 Seated



IF XIF STAGE DECK  $\nabla$ Θ 🖬 ø 60° ROUND .... 60° ROUND





### Cabaret 106 Seated