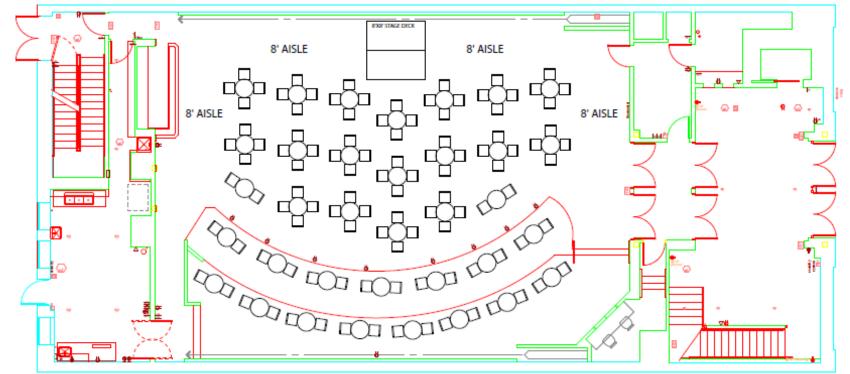

# Food Service 196 Seated

IF XIF STAGE DECK  $\nabla$ Θ 🖬 ø 60° ROUND .... 60° ROUND