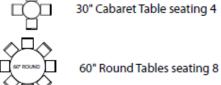

p.m. – 12 a.m.

2nd Floor: Brave New Workshop Week Day Rental Rates: *Monday - Wednesday*: \$1,800 Rental Period: 8 a.m. – 2 p.m. *Monday – Wednesdays* \$2,750 Rental Period: 2 p.m. – 12 a.m. 1st Floor And 2nd Floors Together Buy Out Rental Rates: Sunday- Wednesday: \$8,000 Rental Period: 8 a.m. – 4 p.m.

Sunday – Wednesday: \$8,000 Rental Period: 4 p.m. – 12 a.m.

Thursday – Saturday: \$8,000 Rental Period: 8 a.m. – 2 p.m.

Thursday - Saturday\*: \$12,000

Rental Period: 2 p.m. – 12 a.m.

Items Included In Base Rent:

- Standard sound system and lighting system
- Includes, general light wash, mixing board, one wired microphone, podium, 2 projectors
- House tech







### Theatre 256 Seated







## Class Room 160 Seated





#### Food Service 96 Seated







# Food Service 196 Seated



IF XIF STAGE DECK  $\nabla$ Θ 🖬 ø 60° ROUND .... 60° ROUND





### Cabaret 106 Seated