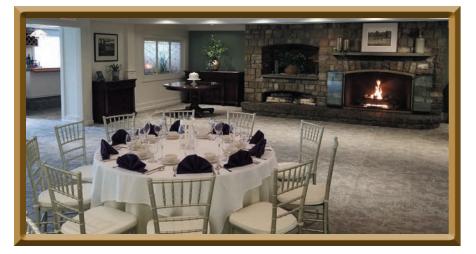

# Independence Harbor Private Wedding Reception

The *Independence Harbor* Wedding and Event Venue is situated on a Twenty Acre Private Estate and is... Reserved Exclusively for One Event at a Time... Offering **Complete Privacy**!

## All Independence Harbor Wedding Receptions are Offered Complete with the following:

Beautifully Furnished and Decorated Dining and Reception Facilities Comfortably Accommodating from 100 to 250 Guests An Extraordinary Garden Landscape Completely Surrounding the Dining and Reception Facilities An Expansive Outdoor Private Patio Complimented with Traditional Wicker Furniture and Sun Umbrellas An Elegant Garden Gazebo Overlooking the Harbor's South Lawn Ideal for Wedding Photos and Garden Wedding Ceremonies A Magnificent Stone Fireplace in the Main Dining Room Ideal for Wedding Photos and Indoor Wedding Ceremonies Complete and Private Bar Service Including Professional and Certified Service Personnel A Skilled and Attentive Food Service Team in Formal Attire Amply Staffing Each Event A Professional Wedding and Event Coordinator and Food and Beverage Director Attending to Every Detail of Every Event Independence Harbor's Acclaimed Wedding Planners Assist Throughout the Entire Planning Process Individually Customized Floor Plans for All Events Using the Finest Designer Chiavari Dining Chairs The Finest Floor Length Table Linens Dress All Guest and Specialty Table Arrangements A Selection of More Than Twenty Colors of Cotton Dinner Napkins Glass Hurricane Lamp Centerpieces with Tapered Candles and Framed Table Numbers are available for All Guest Tables Fresh Floral Arrangements And Hand Carved Food Art Displays Decorate Each Specialty Buffet Fresh Floral Arrangements Decorate "The Harbor's" Beautifully Appointed Restrooms Complimentary Food Tasting Opportunities for the Bride and Groom Large Parquet Dance Floor and Elevated Stage