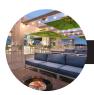

#### THE ROOFTOP TERRACE

LOUNGE SEATING / FIRE PITS / SCENIC 2200 SQ. FT MAX CAPACITY: 125 RETRO ARCADE GAMES