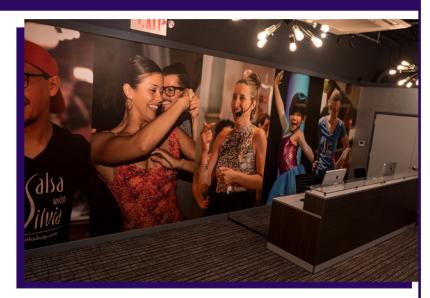

## Luxury venue in the heart of Bethesda

Built and opened in 2019/2020 Surrounded by restaurants & shops

## **PERFECT FOR:**

- Weddings
- Corporate events & teambuilding
- Parties
- Video & photo shoots
- Birthday parties & family events
- Fitness, dance and other classes

3,100 SQ FT CAN BE DIVIDED IN 2 LARGE ROOMS TOTAL STANDING CAPACITY - 209
SEATED CAPACITY - UP TO 170

## FEATURES & EQUIPMEMENT

- Terrace along the entire venue
- Beautiful high-end vinyl floors
- 11ft ceilings, beautiful luxury chandeliers
- Kitchen (not commercial)
- 2 Bathrooms (1 ADA bathroom)
- Storage, Prep Room
- Four 2000 Watts Alto Speakers
- State-of-the-art DJ Equipment
- High-end projector and 250" motorized screen
- Free WiFi
- Zoned commercial HVAC (4 zones)
- Easily accessible by public transportation