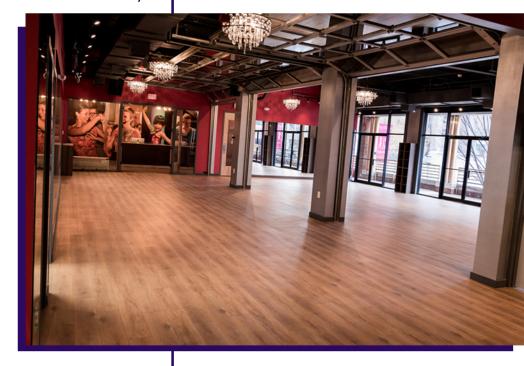

## Luxury venue in the heart of Bethesda

Built and opened in 2019/2020 Surrounded by restaurants & shops

## **PERFECT FOR:**

- Weddings
- Corporate events & teambuilding
- Parties
- Video & photo shoots
- Birthday parties & family events
- Fitness, dance and other classes

3,100 SQ FT CAN BE DIVIDED IN 2 LARGE ROOMS TOTAL STANDING CAPACITY - 209
SEATED CAPACITY - UP TO 170

## FEATURES & EQUIPMEMENT

- Terrace along the entire venue
- Beautiful high-end vinyl floors
- 11ft ceilings, beautiful luxury chandeliers
- Kitchen (not commercial)
- 2 Bathrooms (1 ADA bathroom)
- Storage, Prep Room
- Four 2000 Watts Alto Speakers
- State-of-the-art DJ Equipment
- High-end projector and 250" motorized screen
- Free WiFi
- Zoned commercial HVAC (4 zones)
- Easily accessible by public transportation