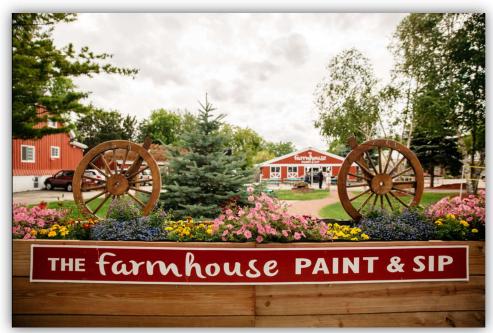

# The Farmhouse

WEDDING RECEPTION PACKAGES

#### **ABOUT THE VENUE**

- Our cozy and unique barn themed venue is perfect for an intimate wedding ceremony and reception
- Accommodates up to 99 guests indoors and another 80 guests outdoor.
- Full bar and café onsite
- During summer months, there is green space for group pictures and outdoor activities
- There is ample free parking on our property
- We are conveniently located near Milwaukee's General Mitchell International Airport