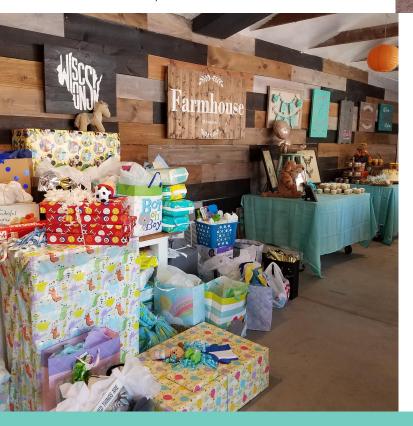

## ABOUT THE VENUE

Our cozy and unique barn themed venue is perfect for your special event. We have a full bar on site with non-alcoholic and alcoholic beverages. During summer months, there is green space for group pictures and outdoor activities. There is ample free parking on our property and we are conveniently located near Milwaukee's General Mitchell International Airport.

We specialize in making your party and celebration unforgettable! Host your next birthday bash, bridal shower, baby shower, gender reveal, fundraising, corporate or business holiday party with us.