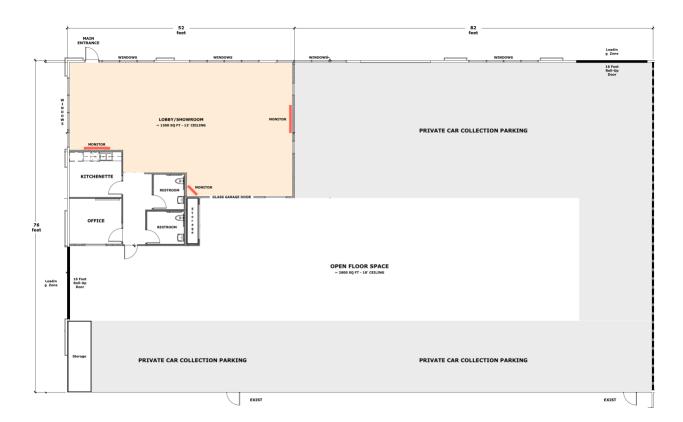

## **A Premier Event Space**

The venue is designed to provide various options for your event.

- Daytime usages focus on meetings, training sessions, team building and take place in our lobby/showroom area.
- Late afternoon events focus on the social setting whether for bringing in clients and partners or simply an off-site company social. The space can either be lobby/showroom or lobby/showroom plus open floor space.
- Evening events focus providing extended evening hours with a focus on celebration. Customizable layout and visual effects help change the open space to whatever theme you wish.