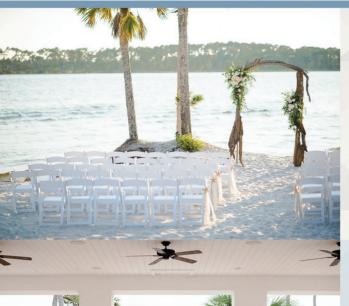

## PRIVATE BAY BEACH

PICTURE OUR PRIVATE BEACH WITH ITS SERENE WATERS AS THE COASTAL BACKDROP TO YOUR SPECIAL DAY. THE IDEAL SPOT FOR CEREMONIES AND WEDDING PHOTOGRAPHY.

CAPACITY: 450

THE COVERED ST. ANDREWS PAVILION OFFERS A PICTURESQUE WATERSIDE VENUE FOR YOUR CEREMONY OR A FESTIVE OPEN-AIR RECEPTION. THIS VENUE ALSO SERVES AS A WONDERFUL BRUNCH OR REHEARSAL DINNER LOCATION.