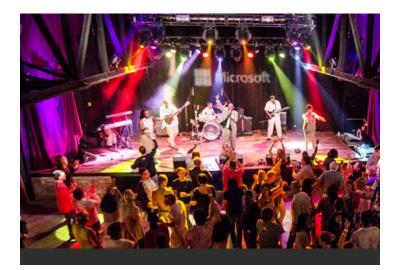

## **GENERAL INFORMATION**

- 10,000 sq ft. of customizable space
- Full restaurant space (Stationside) attached to venue with in-house catering options
- Concert quality sound system
- In-house intelligent lighting system
- Visual projection & LED TV's
- A full service & professional staff including bar, security, event management, production, and wait staff

### CAPACITY

- Terminal West holds up to 650 people standing (without furniture)
- Up to 200 people seated
- Tables & chairs to seat 60 people included

#### Microsoft Moxie Interactive Pace Academy Rolling Stone SalesForce Southwest Airlines Uber United Distribution