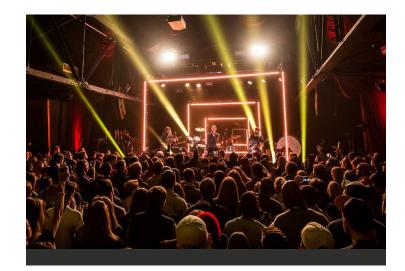

## **GENERAL INFORMATION**

- 10,000 sq ft. of customizable space
- Full restaurant space (Stationside) attached to venue with in-house catering options
- Concert quality sound system
- In-house intelligent lighting system
- Visual projection & LED TV's
- A full service & professional staff including bar, security, event management, production, and wait staff

### CAPACITY

- Terminal West holds up to 650 people standing (without furniture)
- Up to 200 people seated
- Tables & chairs to seat 60 people included