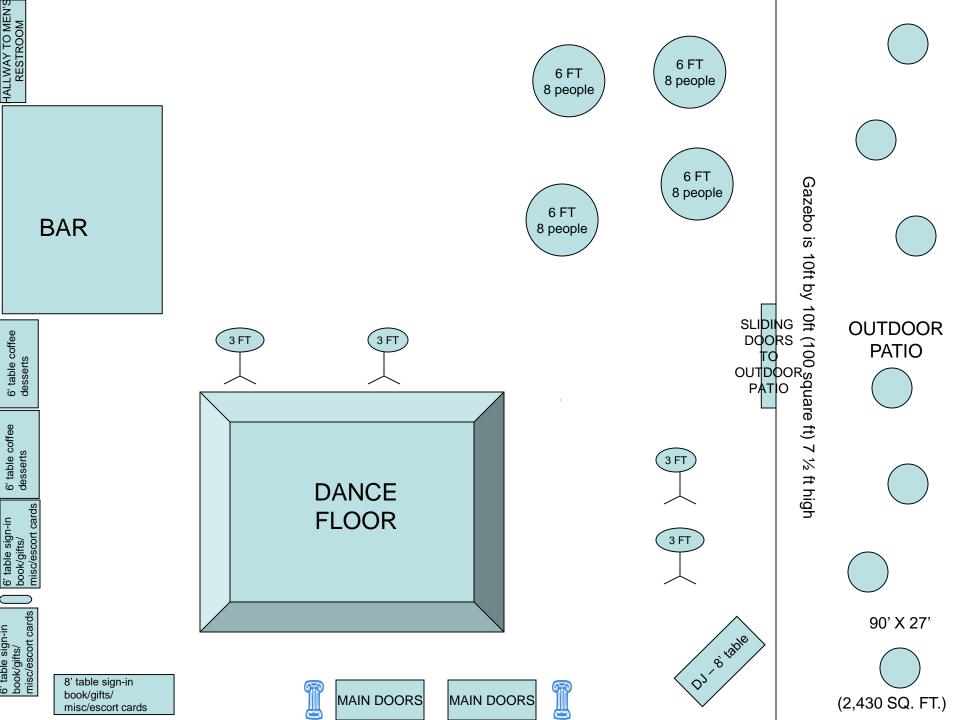

## WHITTAKER WOODS

#### FAIRWAY HALL / DINNER SERVICE : 100' X 35

#### (3,500 SQ. FT.)