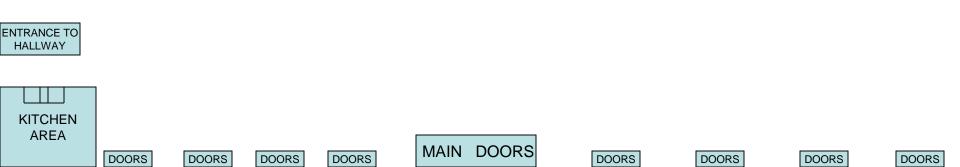

## WHITTAKER WOODS

#### FAIRWAY HALL / DINNER SERVICE : 100' X 35

#### (3,500 SQ. FT.)