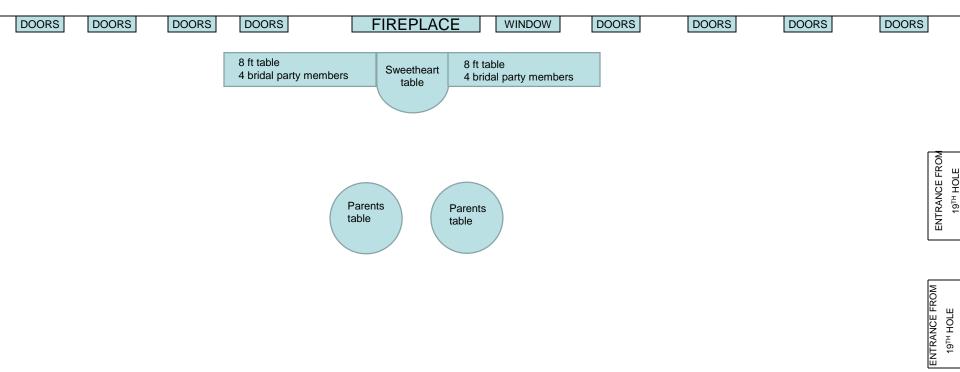

## WHITTAKER WOODS

#### FAIRWAY HALL / DINNER SERVICE : 100' X 35

#### (3,500 SQ. FT.)