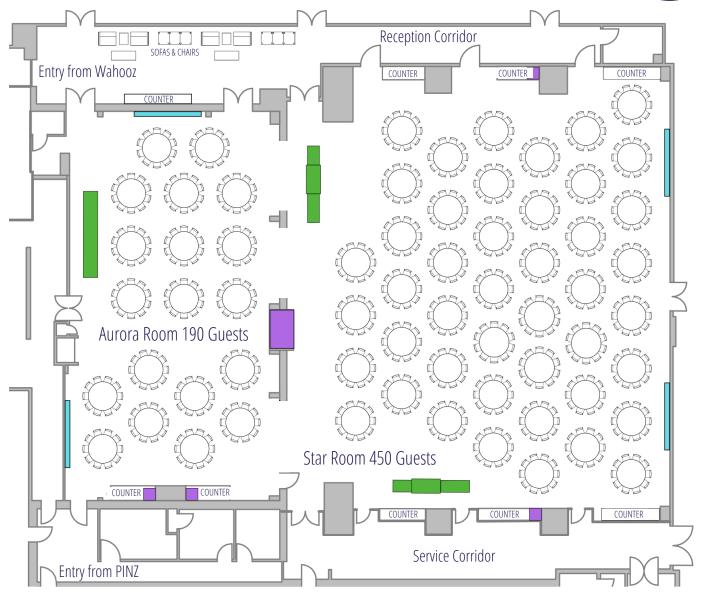

### **CLASSROOM:** *AURORA & STAR ROOMS*

TOTAL CLASSROOM: 705

SCREENS BUFFET LINES SODA FOUNTAINS

- Please RSVP for the maximum number of guests so we can comfortably accommodate your group
- Please tell us about any extra items you will have in the room, like a display, a bar, a stage or a gift table so we can assign you an appropriately sized room

### **ROUNDS:** *ENTIRE EVENT CENTER*

• Please RSVP for the maximum number of guests so we can comfortably accommodate your group

TOTAL ROUNDS: 640

• Please tell us about any extra items you will have in the room, like a display, a bar, a stage or a gift table so we can assign you an appropriately sized room