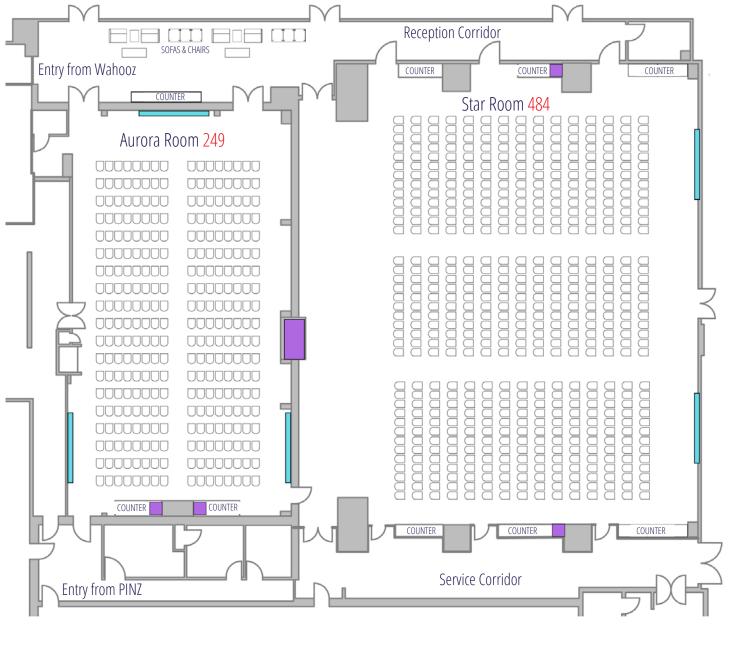

### **CLASSROOM:** *AURORA & STAR ROOMS*

TOTAL CLASSROOM: 705

SCREENS BUFFET LINES SODA FOUNTAINS

- Please RSVP for the maximum number of guests so we can comfortably accommodate your group
- Please tell us about any extra items you will have in the room, like a display, a bar, a stage or a gift table so we can assign you an appropriately sized room