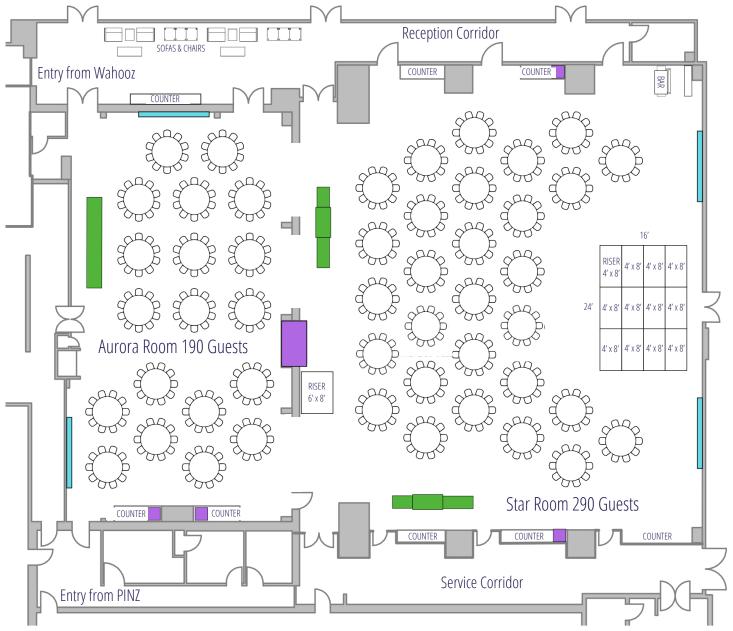

### **CLASSROOM:** *AURORA & STAR ROOMS*

TOTAL CLASSROOM: 705

SCREENS BUFFET LINES SODA FOUNTAINS

- Please RSVP for the maximum number of guests so we can comfortably accommodate your group
- Please tell us about any extra items you will have in the room, like a display, a bar, a stage or a gift table so we can assign you an appropriately sized room