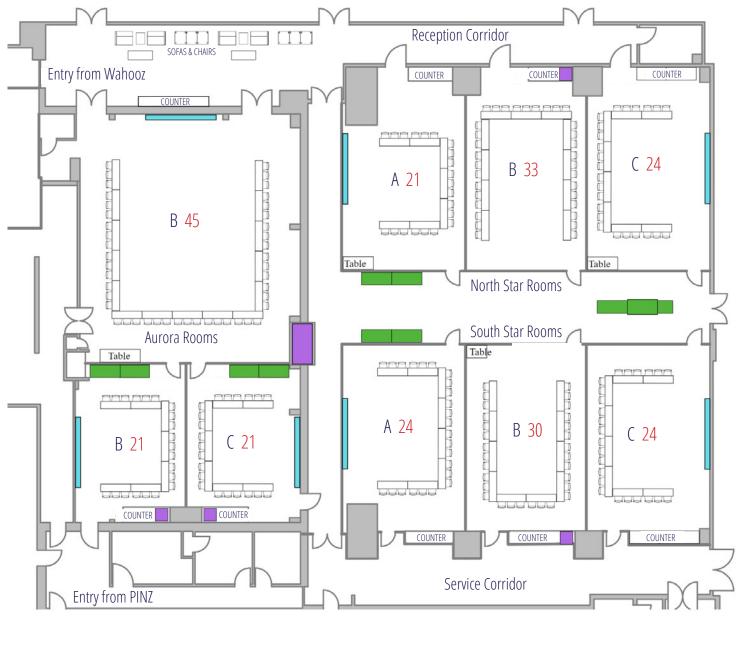

### **CLASSROOM:** *AURORA & STAR ROOMS*

TOTAL CLASSROOM: 705

SCREENS BUFFET LINES SODA FOUNTAINS

- Please RSVP for the maximum number of guests so we can comfortably accommodate your group
- Please tell us about any extra items you will have in the room, like a display, a bar, a stage or a gift table so we can assign you an appropriately sized room