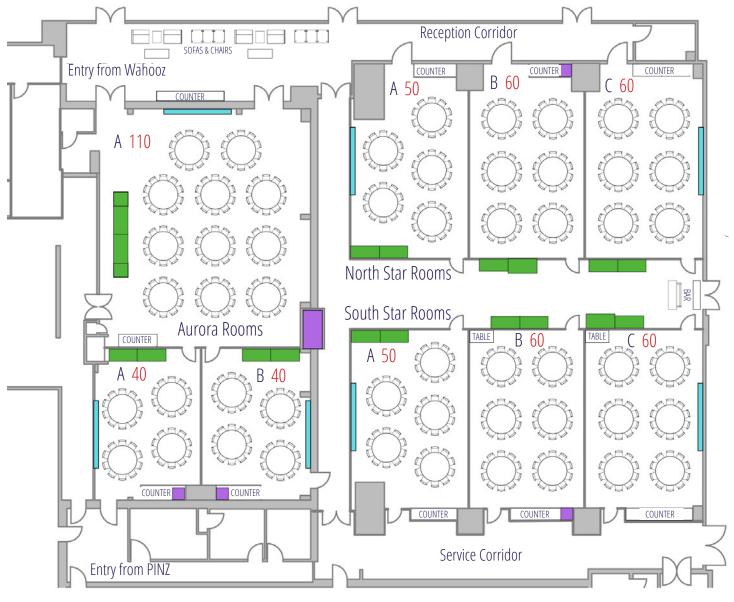

# **ROUNDS:** *INDIVIDUAL ROOMS*

- Please RSVP for the maximum number of guests so we can comfortably accommodate your group
- Please tell us about any extra items you will have in the room, like a display, a bar, a stage or a gift table so we can assign you an appropriately sized room