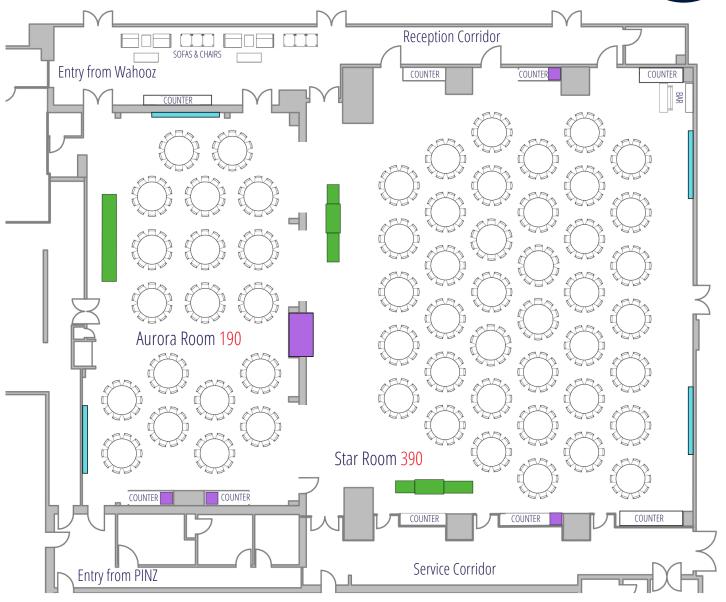

### **CLASSROOM:** *AURORA & STAR ROOMS*

TOTAL CLASSROOM: 705

SCREENS BUFFET LINES SODA FOUNTAINS

- Please RSVP for the maximum number of guests so we can comfortably accommodate your group
- Please tell us about any extra items you will have in the room, like a display, a bar, a stage or a gift table so we can assign you an appropriately sized room