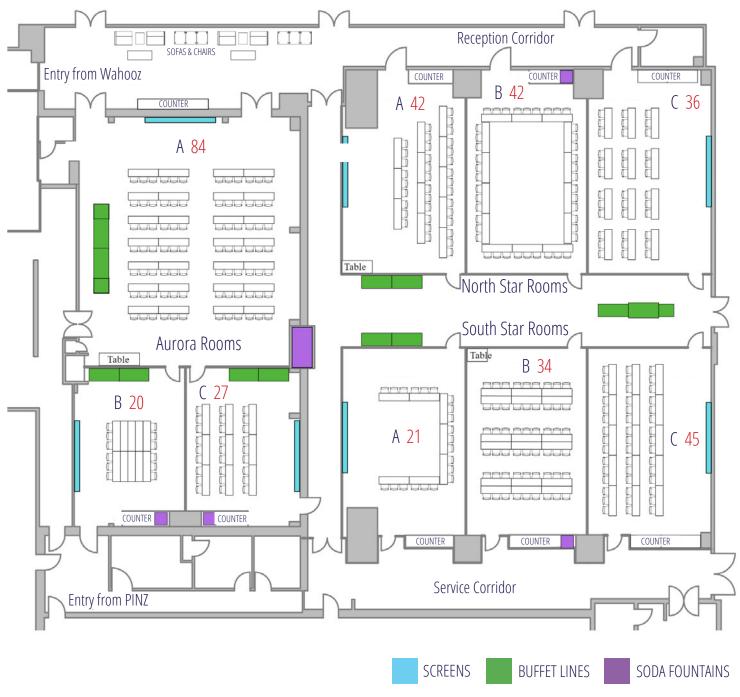

### **CLASSROOM:** *AURORA & STAR ROOMS*

TOTAL CLASSROOM: 705

SCREENS BUFFET LINES SODA FOUNTAINS

- Please RSVP for the maximum number of guests so we can comfortably accommodate your group
- Please tell us about any extra items you will have in the room, like a display, a bar, a stage or a gift table so we can assign you an appropriately sized room