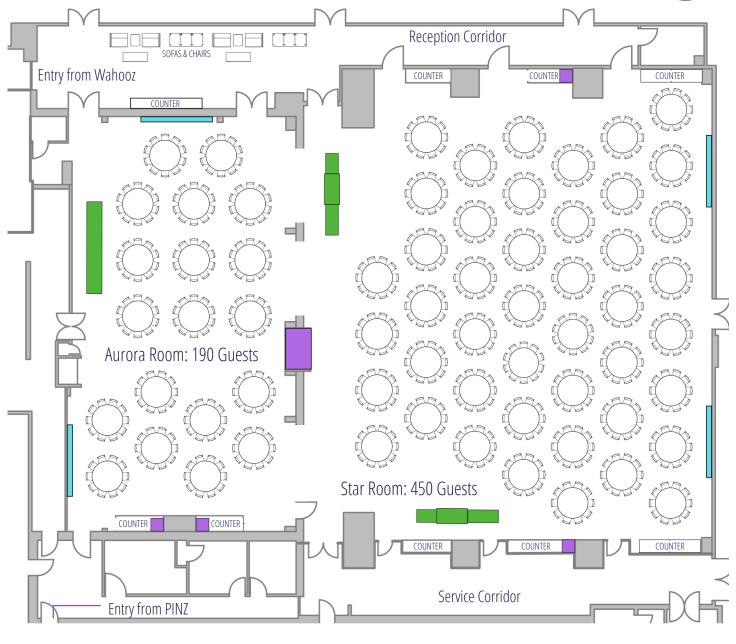

### **CLASSROOM:** *AURORA & STAR ROOMS*

TOTAL CLASSROOM: 705

SCREENS BUFFET LINES SODA FOUNTAINS

- Please RSVP for the maximum number of guests so we can comfortably accommodate your group
- Please tell us about any extra items you will have in the room, like a display, a bar, a stage or a gift table so we can assign you an appropriately sized room

### **ROUNDS:** *ENTIRE EVENT CENTER*

• Please RSVP for the maximum number of guests so we can comfortably accommodate your group

TOTAL ROUNDS: 640

• Please tell us about any extra items you will have in the room, like a display, a bar, a stage or a gift table so we can assign you an appropriately sized room