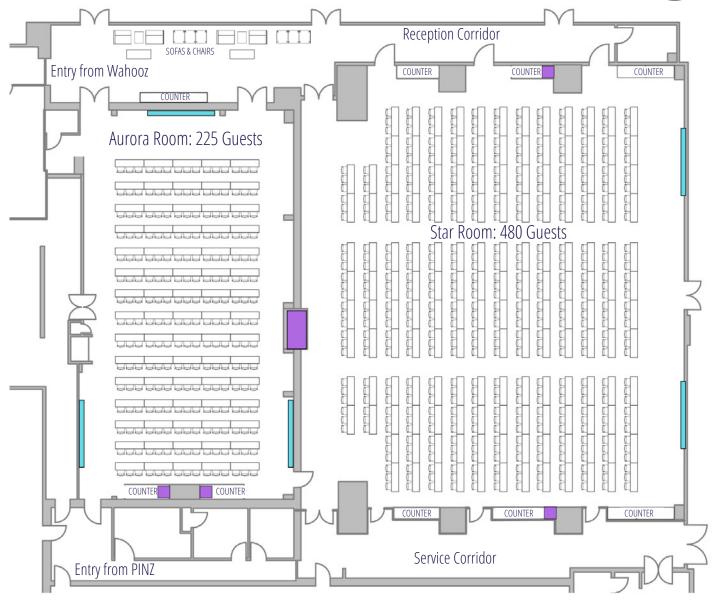

### **CLASSROOM:** *AURORA & STAR ROOMS*

TOTAL CLASSROOM: 705

SCREENS BUFFET LINES SODA FOUNTAINS

- Please RSVP for the maximum number of guests so we can comfortably accommodate your group
- Please tell us about any extra items you will have in the room, like a display, a bar, a stage or a gift table so we can assign you an appropriately sized room