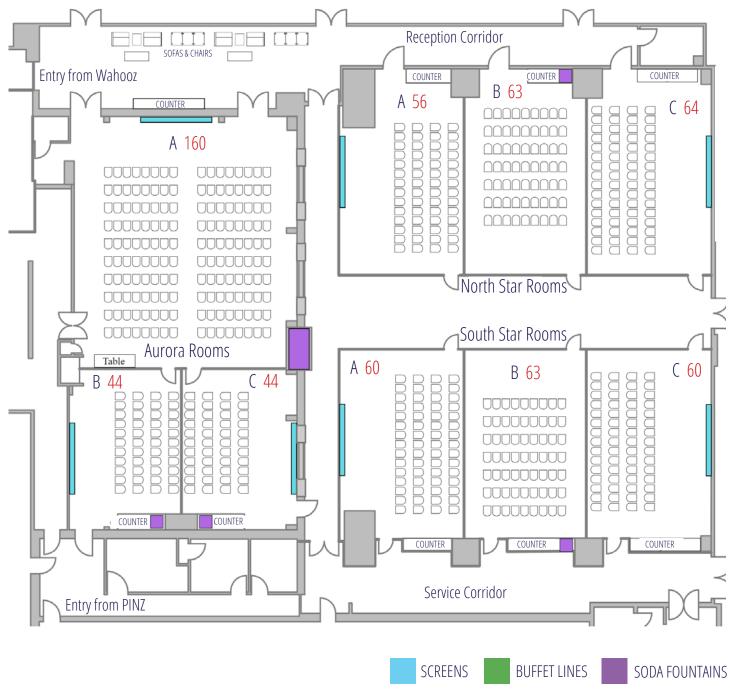

### **CLASSROOM:** *AURORA & STAR ROOMS*

TOTAL CLASSROOM: 705

SCREENS BUFFET LINES SODA FOUNTAINS

- Please RSVP for the maximum number of guests so we can comfortably accommodate your group
- Please tell us about any extra items you will have in the room, like a display, a bar, a stage or a gift table so we can assign you an appropriately sized room