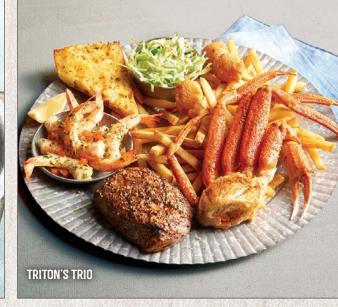

# JOE'S FAMOUS CRAB COMBOS

#### **EAST COAST PLATTER**

Crab Cake, bacon-wrapped shrimp filled with seafood stuffing, cheese and jalapenos, fish and chips, clam strips and coleslaw (1840 cal) 20.99

8 oz. USDA Choice Top Sirloin, BBQ snow crab, shrimp scampi and garlic bread with french fries, coleslaw and hushpuppies (1577 cal) 35.99