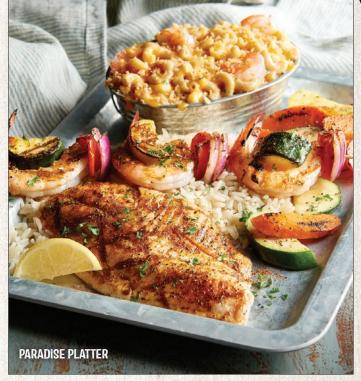

### PARADISE PLATTER

Seared tilapia over white rice and seasonal vegetables, with a shrimp veggie skewer. Served with homemade shrimp mac & cheese (1540 cal) 21.49