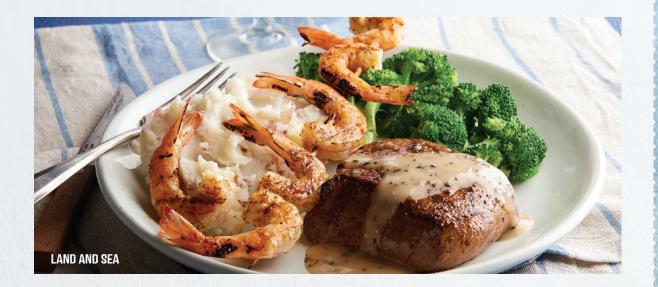

### 📤 LAND AND SEA

8oz. USDA Choice Top Sirloin topped with a creamy peppercorn sauce, grilled shrimp skewer. Served over mashed potatoes and seasonal vegetables (1146 cal) 22.99