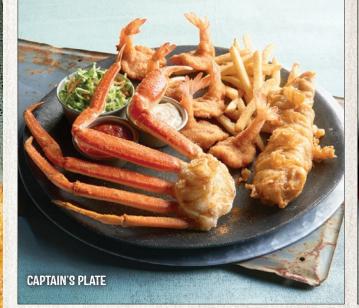

### CAPTAIN'S PLATE

BBQ snow crab, crispy shrimp, fish & chips with coleslaw (1157 cal) 25.99

Romaine, house made croutons and

parmesan with caesar dressing

Grilled or blackened chicken

Grilled or blackened shrimp