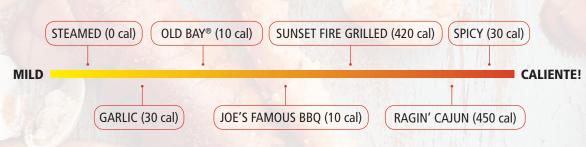

### **JOE'S CLASSIC**

Dungeness crab, sweet snow crab, shrimp and smoked sausage, Old Bay® (840 cal) 31.99

#### THE ATLANTIC

Snow crab, cold water lobster claws, shrimp, smoked sausage, garlic broth, Old Bay® (1084 cal) 35.79

### STEP 1: PICK YOUR CRAB

**DUNGENESS** Mild and tender (500 cal) 35.79

QUEEN Sweet, meaty

## SNOW

and large (490 cal) 35.99

## Super sweet,

flaky meat (570 cal) 33.99

## Firm, sweet

and hearty (490 cal) Market Price

#### STEP 2: PICK YOUR FLAVOR