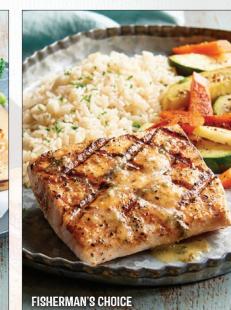

#### **FISHERMAN'S CHOICE\***

Choice of mahi, salmon or redfish served over dirty rice if blackened or white rice if grilled and seasonal vegetables (460-770 cal) 18.99