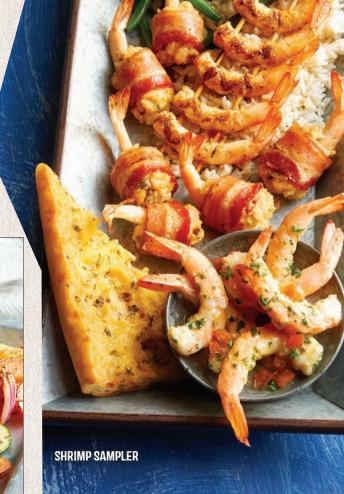

## **SHRIMP SAMPLER**

Bacon-wrapped shrimp filled with seafood stuffing, cheese and jalapenos, grilled shrimp skewer, shrimp scampi and garlic bread over white rice and seasonal vegetables (760 cal) 20.49