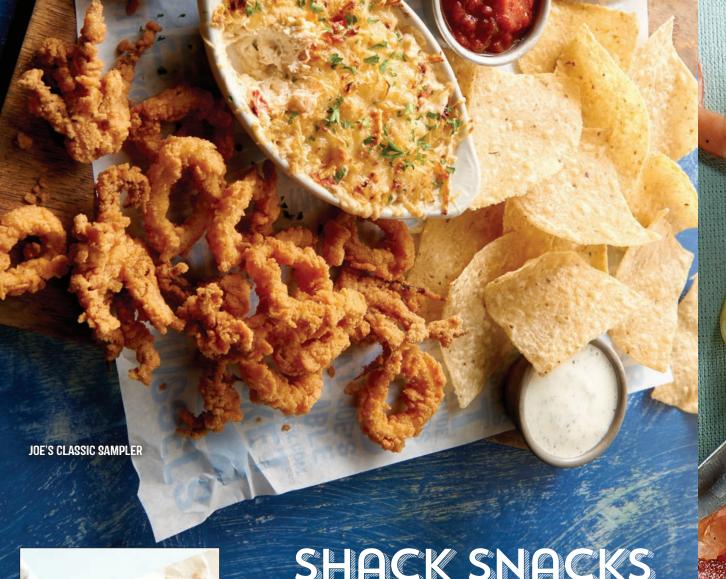

## JOE'S CLASSIC SAMPLER Crab & shrimp dip, Great Balls of Fire

and Crispy Calamari (1030 cal) 13.99