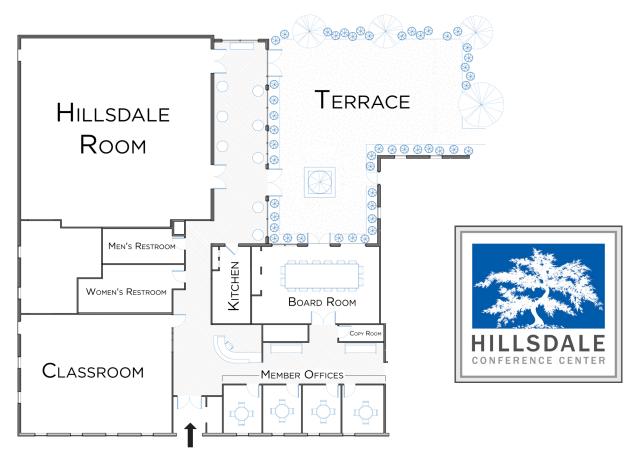

## Room rental includes:

- Podium (with microphone)
- LCD projection & screen
- Computer

|               | Dimensions | Square Feet | Full Day<br>Rate | Half Day<br>Rate | 2-Hour<br>Rate |
|---------------|------------|-------------|------------------|------------------|----------------|
| Classroom     | 24' x 37'  | 888         | \$700            | \$500            | \$300          |
| Ballroom      | 46′ x 37′  | 1,702       | \$750            | \$600            | \$450          |
| Board<br>Room | 27′ x 19′  | 513         | \$500            | \$350            | \$200          |
| Terrace*      | 51′ x 26′  | 1,326       | \$200            | \$150            | \$100          |

|               | Dimensions | Square<br>Feet | Rounds<br>of 10 ppl | Classroom | Theatre | Reception | Board |
|---------------|------------|----------------|---------------------|-----------|---------|-----------|-------|
| Classroom     | 24′ x 37′  | 888            | 70                  | 54        | 95      | 100       | -     |
| Ballroom      | 46′ x 37′  | 1,702          | 140                 | 96        | 188     | 200       | -     |
| Board<br>Room | 27′ x 19′  | 513            | -                   | -         | _       | -         | 20    |
| Terrace       | 51′ x 26′  | 1,326          | -                   | -         | -       | 100       | -     |