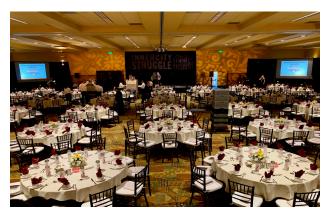

## **ROOM RENTALS**

Room Rentals vary by Day of Week, Month, and Time of day. Ranges and available spaces are listed below. Food & Beverage Minimums also apply.

**Cathedral Ballroom** 

Up to 500 guests with dance floor / 600 without Ballroom is configurable in quarters
Room Rentals range from 200.00 - 800.00