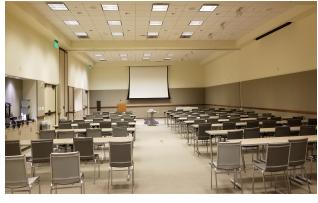

## Meeting Rooms 6/7/8

Individual Room up to 32 Classroom/50 Banquet Double Room 64/100 Triple Room 100/130 Room Rentals range from 150.00 - 350.00

Viewing Foyer

Up to 80 guests with dance floor Up to 120 guests without dance floor/Up to 200 Reception Room Rentals range from 350.00 – 500.00