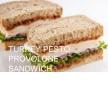

#### Turkey Pesto Provolone Sandwich 1 Sandwich | 440 cal

Oven roasted turkey, sundried tomato pesto on whole wheat bread with leaf lettuce, provolone & pickled red onions \$12.99 per guest