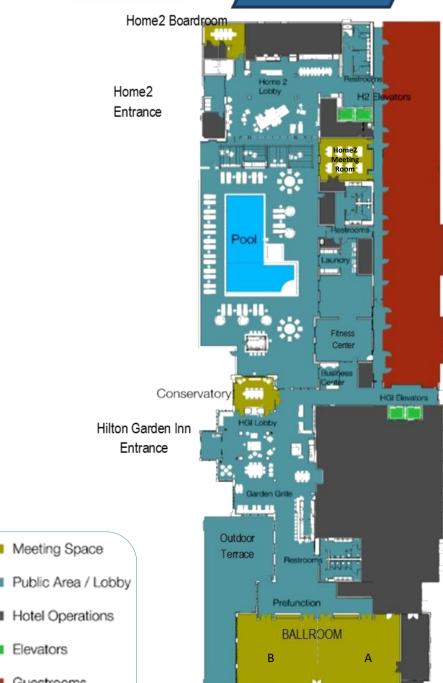

H2 Boardroom                          | 386            | -                                          | -       | -       | -         | 10         | -       | -             |
| Sunset Pool Area with Built<br>In Bar | 1,000          | -                                          | -       | 100     | 250       | -          | -       | -             |
| Tres Patio                            | 1,000          | -                                          | -       | 74      | 165       | -          | -       | -             |



7200 - 7290 South Price Rd, Tempe, AZ, 85283 TEL: 480-897-5100 / 5200 | FAX: 480-897-5101 / 5201 http://www.phoenixtempeasuresearchpark.hgi.com/ http://www.phoenixtempeasuresearchpark.home2suitesbyhilton.com/



## **PROPERTY MAP**

Meeting Space

Elevators

Guestrooms