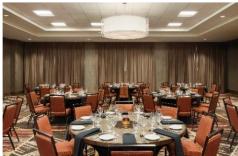

- · Largest Ballroom is 3,800 sq. ft. with full length, soaring windows, that can occupy a flow of 373 attendees
- Complimentary Meeting Space with Catered In Meals
- Complimentary Use of ceiling mounted Projector & Drop-Down Screen
- Complimentary Parking and Bus Parking
- Two Restaurants on site: the Hilton Garden Grille, and the valley's hottest spot, TRES Tempe
- · Two Outdoor Fire Pits with Two BBQ Grills and Lounge seating
- Complimentary High Speed Wireless Internet Access

Meeting Planner Specials!

|                                       |                | Room Set Up                                |         |         |           |            |         |               |
|---------------------------------------|----------------|--------------------------------------------|---------|---------|-----------|------------|---------|---------------|
| Meeting Room Name                     | Total Sq<br>Ft | Classroom                                  | Theater | Banquet | Reception | Conference | U-Shape | Hollow Square |
|                                       |                | Maximum Number of People per Seating Style |         |         |           |            |         |               |
| Discovery Ballroom                    | 3,829          | 190                                        | 320     | 225     | 373       | -          | -       | -             |
| Discovery Ballroom A                  | 1,964          | 90                                         | 120     | 115     | 185       | -          | 60      | 110           |
| Discovery Ballroom B                  | 1,865          | 90                                         | 120     | 115     | 185       | -          | 60      | 110           |
| Hilton Garden Inn Foyer               | 1,000          | 30                                         | 90      | 40      | 160       | -          | -       | -             |
| Garden Grille                         | 500            | -                                          | -       | 75      | 150       | -          | -       | -             |
| Conservatory                          | 400            | -                                          | -       | -       | -         | 14         | -       | -             |
| Garden Terrace (outdoor)              | 2,690          | -                                          | -       | 50      | 180       | -          | -       | -             |
| H2 Meeting Rom                        | 645            | 30                                         | 40      | 32      | 50        | 22         | 18      | 24            |
| H2 Boardroom                          | 386            | -                                          | -       | -       | -         | 10         | -       | -             |
| Sunset Pool Area with Built<br>In Bar | 1,000          | -                                          | -       | 100     | 250       | -          | -       | -             |
| Tres Patio                            | 1,000          | -                                          | -       | 74      | 165       | -          | -       | -             |