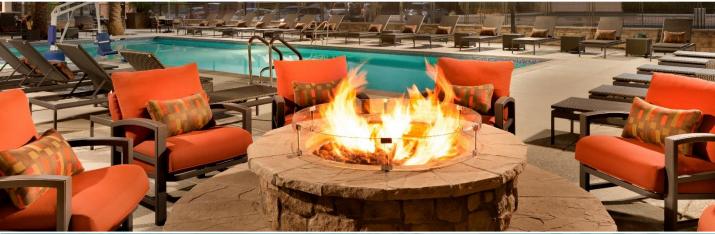

- · Largest Ballroom is 3,800 sq. ft. with full length, soaring windows, that can occupy a flow of 373 attendees
- Complimentary Meeting Space with Catered In Meals
- Complimentary Use of ceiling mounted Projector & Drop-Down Screen
- Complimentary Parking and Bus Parking
- Two Restaurants on site: the Hilton Garden Grille, and the valley's hottest spot, TRES Tempe
- · Two Outdoor Fire Pits with Two BBQ Grills and Lounge seating
- Complimentary High Speed Wireless Internet Access