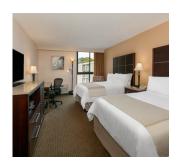

# Features

- Complimentary Breakfast Buffet
- 218 Beautifully Appointed Guestrooms
- 12 Suites
- Accessible Rooms
- Riverfront Steakhouse
- Benihana Japanese Steakhouse
- Two Lounges
- Room Service

- Meeting Rooms Available
- Free On-Site Surface Parking
- Complimentary Airport/ Downtown Shuttle
- Seasonal Outdoor Pool
- Fitness Center
- Business Center
- Complimentary Weekday
   Paper
- Same Day Valet

#### Room Details

- High-Speed Wireless Internet
- 43" Flat Screen TV
- Refrigerator
- Coffemaker
- Iron & Ironing Board
- Hair Dryer
- All Rooms No-Smoking
- •Upgraded Bath Amenities
- •Telephone (Speaker Phone) With Voicemail

## A Welcoming Space For Your Next Meeting Or Event

Silver City West Ballroom

Breakfast

Silver City East Ballroom

Guestroom

All Photos: Wyndham Riverfront Little Rock, North Little Rock, AR

Offer & Program subject to change. Void where prohibited. Planner must be a Wyndham Rewards member to earn points. Go Meet program's full terms and conditions can be found here: WyndhamRewards.com/gomeet.