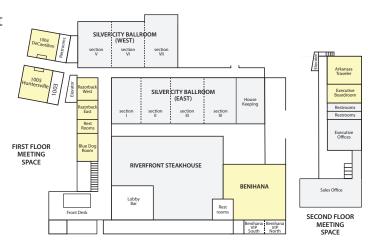

### Meeting Space Highlights

- 14,000 Total Sq. Feet of Meeting Space
- 2 Large Ballrooms Divisible in Three and Four Sections
- 5 Breakout Rooms
- 2 Hospitality Suites
- Complete Banquet and Catering Services Available
- State-of-the-Art Audiovisual Equipment Available
- WIFI

| Name of Room                | Room Size       | Square Feet | Banquet 8 | Theater | Classroom | Hollow Square or Conference | U-shape |
|-----------------------------|-----------------|-------------|-----------|---------|-----------|-----------------------------|---------|
| Silver City Ballroom (East) | 101'58" x 49'6" | 5028        | 480       | 600     | 300       | _                           | _       |
| Section I                   | 25'2" x 49'6"   | 1247        | 112       | 160     | 76        | 40                          | 30      |
| Section II                  | 25'3" x 49'6"   | 1249        | 112       | 160     | 76        | 40                          | 30      |
| Section III                 | 25'3" x 49'6"   | 1249        | 112       | 160     | 76        | 40                          | 30      |
| Section IV                  | 24'11" x 49'6"  | 1233        | 112       | 160     | 76        | 40                          | 30      |
| Silver City Ballroom (West) | 83'6" x 54'6"   | 4550        | 344       | 620     | 326       | _                           | _       |
| Section V                   | 28'2" x 54'6"   | 1535        | 112       | 168     | 76        | 40                          | 40      |
| Section VI                  | 28'9" x 54'6"   | 1535        | 112       | 168     | 76        | 40                          | 40      |
| Section VII                 | 26'7" x 60'10"  | 1617        | 120       | 168     | 84        | 40                          | 40      |
| Razorback                   | 37' x 26'9"     | 990         | 80        | 92      | 50        | 40                          | 30      |
| Razorback East              | 20'8" x 26'9"   | 553         | 40        | 45      | 25        | 18                          | 18      |
| Razorback West              | 16'4" x 26'9"   | 437         | 40        | 40      | 24        | 18                          | 18      |
| Blue Dog Room               | 21'7" x 26'1"   | 563         | 32        | _       | -         | _                           | _       |
| Executive Boardroom         | 11'3" x 29'3"   | 329         | 15        | _       | -         | 15                          | _       |
| Arkansas Traveler           | 27'1" x 25'8"   | 695         | 40        | 72      | 40        | 30                          | 24      |
| DeCantillion - Hospitality  | 24'3" x 26'7"   | 644         | -         | _       | -         | _                           | _       |
| Huntersville - Hospitality  | 24'5" x 26'7"   | 649         | -         | _       | -         | _                           | _       |
| Benihana VIP Room           | 79'5" x 19'1"   | -           | -         | _       | -         | _                           | _       |
| Benihana VIP North          | 36'3" x 19'1"   | _           | -         | _       | _         | _                           | -       |
| Beihana VIP South           | 43'2" x 19'1"   | _           | -         | _       | _         | _                           | -       |