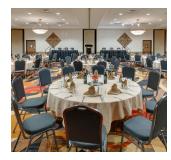

### Meeting Space Highlights

- 14,000 Total Sq. Feet of Meeting Space
- 2 Large Ballrooms Divisible in Three and Four Sections
- 5 Breakout Rooms
- 2 Hospitality Suites
- Complete Banquet and Catering Services Available
- State-of-the-Art Audiovisual Equipment Available
- WIFI

## A Welcoming Space For Your Next Meeting Or Event

Silver City West Ballroom

Breakfast

Silver City East Ballroom

Guestroom

All Photos: Wyndham Riverfront Little Rock, North Little Rock, AR

Offer & Program subject to change. Void where prohibited. Planner must be a Wyndham Rewards member to earn points. Go Meet program's full terms and conditions can be found here: WyndhamRewards.com/gomeet.