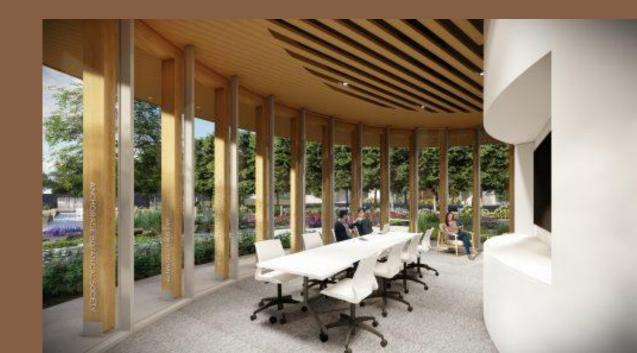

#### Venue #10 Kentuckiana area Seating up to 120 ppl

Venue #11 Louisville, KY Seating up to 250 ppl Indoor & Outdoor

Venue #12 Downtown Louisville, KY Seating up to 120 ppl Indoor Only

Venue #13 Downtown Louisville Seating up to 500 ppl Standing room –