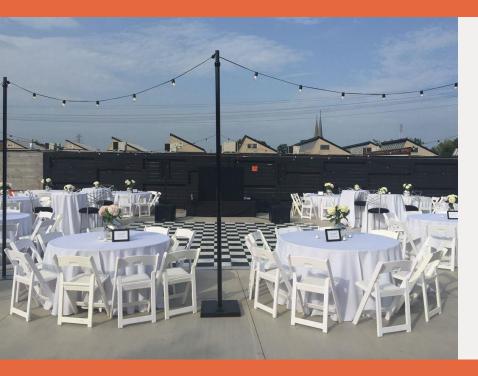

#### Indoor & Outdoor

P

Venue #3 Butchertown Louisville, KY Seating 150 - 1000 ppl

Indoor & Outdoor

Venue #4 Phoenix Hills Area, KY Seating up to 175ppl

Indoor Only

Venue #5 Louisville, KY Seating up to 250ppl

Indoor & Outdoor

Venue #6

Downtown Louisville, KY 75 - 300ppl+

Indoor Only

Venue #7 - Downtown Louisville, KY 100 ppl+ Indoor Only

11-

Venue #8 La Grange, KY Seating from 250 – 1300ppl Indoor & Outdoor

CityPlace