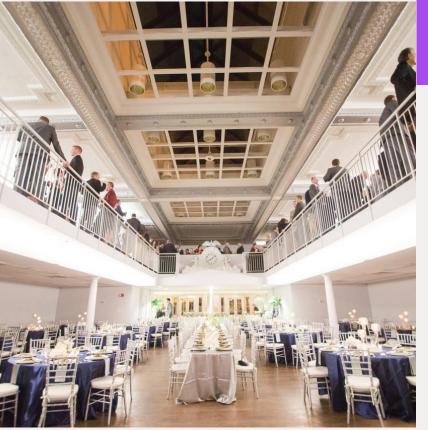

# VENUE CHOICES & CAPACITIES

Presented by X-Men Agency & Mgmt.

Venue #1 Downtown Louisville, KY Seating for 150ppl

#### Indoor only

Venue #2 Louisville, KY 40299 Seating up to 150ppl