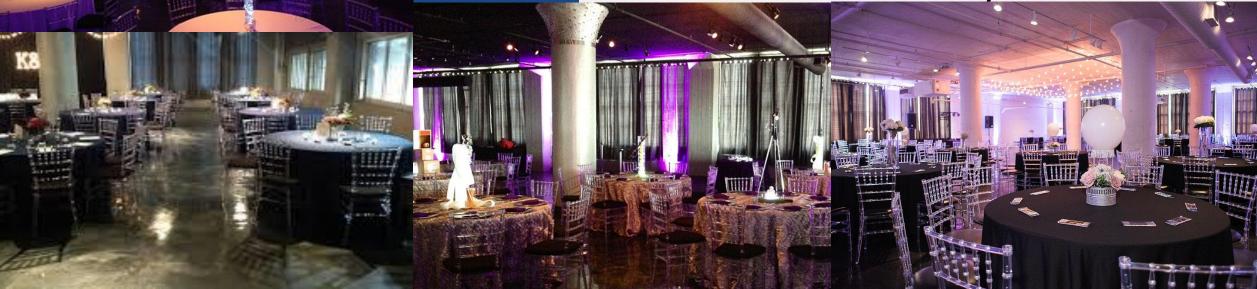

#### Venue #10 Kentuckiana area Seating up to 120 ppl

Venue #11 Louisville, KY Seating up to 250 ppl Indoor & Outdoor

Venue #12 Downtown Louisville, KY Seating up to 120 ppl Indoor Only

Venue #13 Downtown Louisville Seating up to 500 ppl Standing room –

Any C.

1000

Venue #14 Downtown Louisville, KY Seating up to 500 ppl Indoor & Outdoor