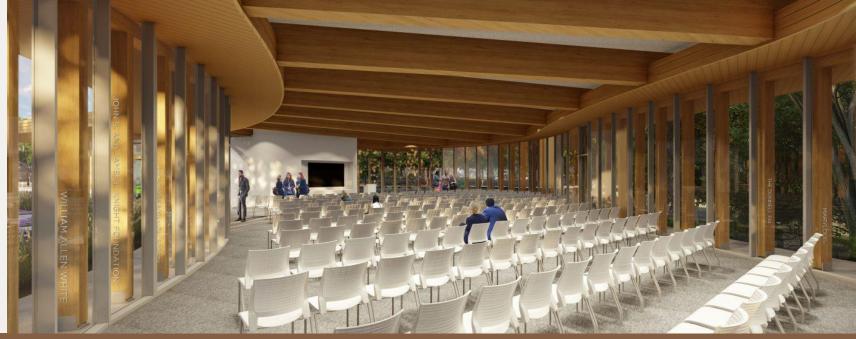

Indoor & Outdoor

Venue #6

Downtown Louisville, KY 75 - 300ppl+

Indoor Only

Venue #7 - Downtown Louisville, KY 100 ppl+ Indoor Only

11-

Venue #8 La Grange, KY Seating from 250 – 1300ppl Indoor & Outdoor

CityPlace

Any C.

1000

Venue #14 Downtown Louisville, KY Seating up to 500 ppl Indoor & Outdoor