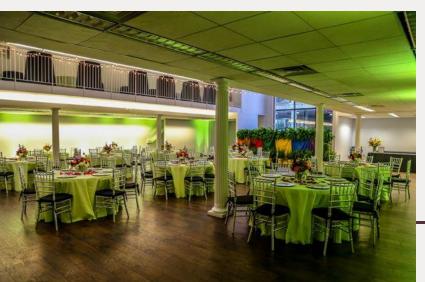

#### Indoor & Outdoor

P

Venue #3 Butchertown Louisville, KY Seating 150 - 1000 ppl

Indoor & Outdoor

Venue #4 Phoenix Hills Area, KY Seating up to 175ppl

Indoor Only

Venue #5 Louisville, KY Seating up to 250ppl