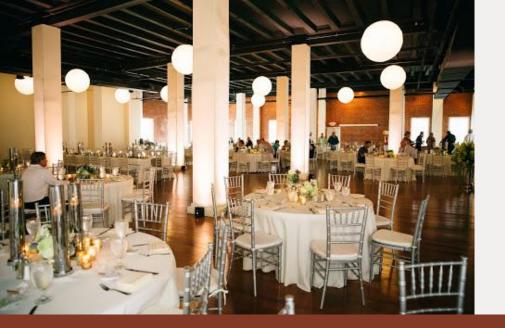

Indoor & Outdoor

Venue #6

Downtown Louisville, KY 75 - 300ppl+

Indoor Only

Venue #7 - Downtown Louisville, KY 100 ppl+ Indoor Only

11-

Venue #8 La Grange, KY Seating from 250 – 1300ppl Indoor & Outdoor

CityPlace