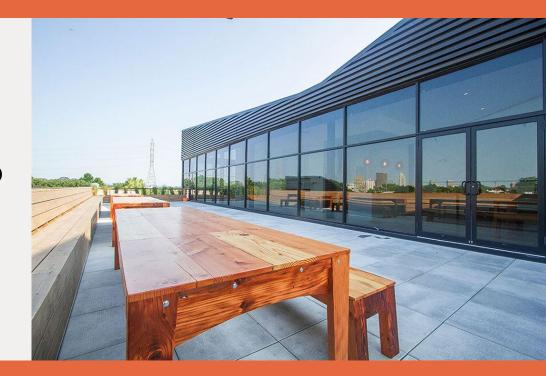

#### Indoor & Outdoor

P

Venue #3 Butchertown Louisville, KY Seating 150 - 1000 ppl

Indoor & Outdoor

Venue #4 Phoenix Hills Area, KY Seating up to 175ppl

Indoor Only

Venue #5 Louisville, KY Seating up to 250ppl

Indoor & Outdoor

Venue #6

Downtown Louisville, KY 75 - 300ppl+

Indoor Only

Venue #7 - Downtown Louisville, KY 100 ppl+ Indoor Only

11-

Venue #8 La Grange, KY Seating from 250 – 1300ppl Indoor & Outdoor

CityPlace