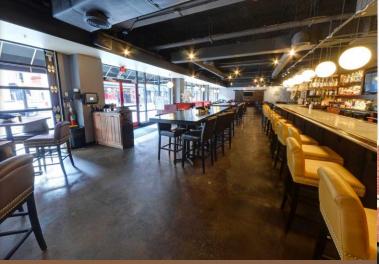

Indoor & Outdoor

Venue #6

Downtown Louisville, KY 75 - 300ppl+

Indoor Only

Venue #7 - Downtown Louisville, KY 100 ppl+ Indoor Only

11-

Venue #8 La Grange, KY Seating from 250 – 1300ppl Indoor & Outdoor

CityPlace