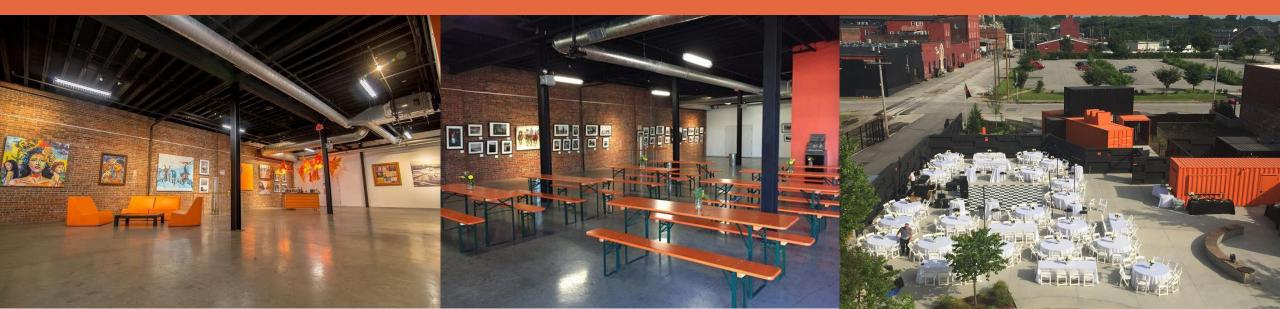

Indoor & Outdoor

Venue #6

Downtown Louisville, KY 75 - 300ppl+

Indoor Only

Venue #7 - Downtown Louisville, KY 100 ppl+ Indoor Only

11-

Venue #8 La Grange, KY Seating from 250 – 1300ppl Indoor & Outdoor

CityPlace