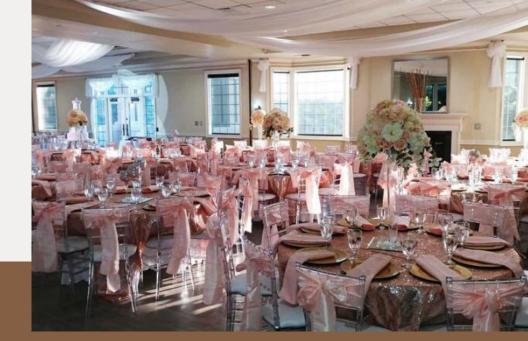

#### Indoor & Outdoor

P

Venue #3 Butchertown Louisville, KY Seating 150 - 1000 ppl

Indoor & Outdoor

Venue #4 Phoenix Hills Area, KY Seating up to 175ppl

Indoor Only

Venue #5 Louisville, KY Seating up to 250ppl