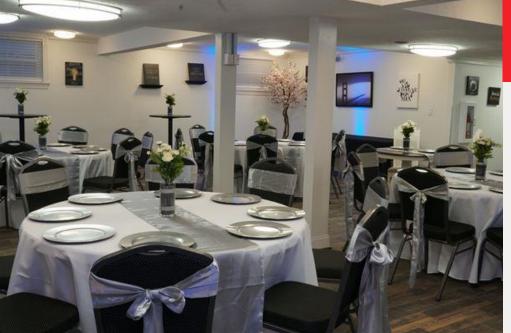

#### Venue #10 Kentuckiana area Seating up to 120 ppl

Venue #11 Louisville, KY Seating up to 250 ppl Indoor & Outdoor

Venue #12 Downtown Louisville, KY Seating up to 120 ppl Indoor Only

Venue #13 Downtown Louisville Seating up to 500 ppl Standing room –