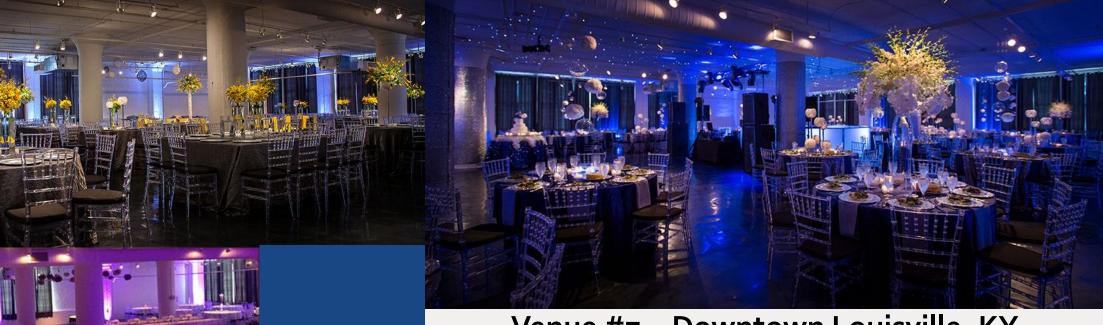

Indoor & Outdoor

Venue #6

Downtown Louisville, KY 75 - 300ppl+

Indoor Only

Venue #7 - Downtown Louisville, KY 100 ppl+ Indoor Only

11-

Venue #8 La Grange, KY Seating from 250 – 1300ppl Indoor & Outdoor

CityPlace