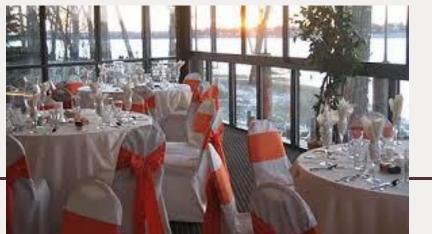

#### Mini Venue #2 Louisville, KY 40-75 ppl

The glass enclosed room with breathtaking views of Harrod's Creek and the Ohio River.

Can be used with adjoining room to create space up to 130 guests.

This semi-private area will accommodate up to 40 guests with a buffet dinner and up to 75 for a reception style event. The stone fireplace and view of the Ohio River create an inviting and cozy atmosphere.