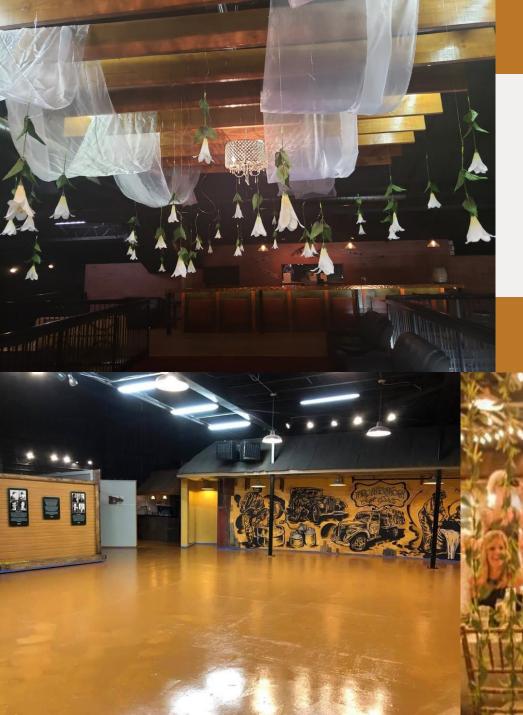

#### Venue #10 Kentuckiana area Seating up to 120 ppl

Venue #11 Louisville, KY Seating up to 250 ppl Indoor & Outdoor

Venue #12 Downtown Louisville, KY Seating up to 120 ppl Indoor Only

Venue #13 Downtown Louisville Seating up to 500 ppl Standing room –

Any C.

1000

Venue #14 Downtown Louisville, KY Seating up to 500 ppl Indoor & Outdoor