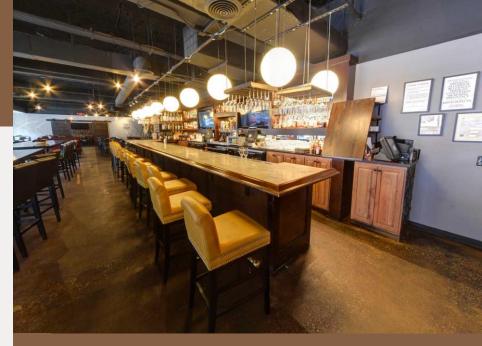

# VENUE CHOICES & CAPACITIES

Presented by X-Men Agency & Mgmt.

Venue #1 Downtown Louisville, KY Seating for 150ppl

#### Indoor only

Venue #2 Louisville, KY 40299 Seating up to 150ppl