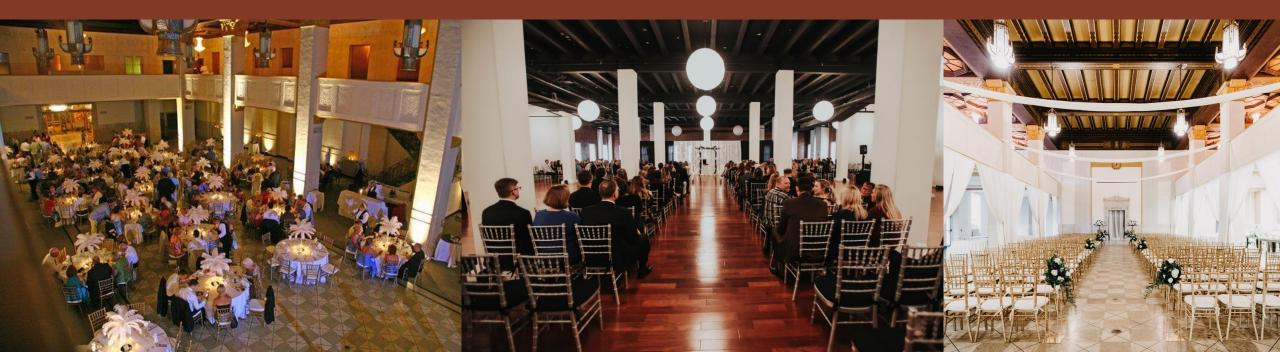

#### Indoor & Outdoor

P

Venue #3 Butchertown Louisville, KY Seating 150 - 1000 ppl

Indoor & Outdoor

Venue #4 Phoenix Hills Area, KY Seating up to 175ppl

Indoor Only

Venue #5 Louisville, KY Seating up to 250ppl

Indoor & Outdoor

Venue #6

Downtown Louisville, KY 75 - 300ppl+

Indoor Only

Venue #7 - Downtown Louisville, KY 100 ppl+ Indoor Only

11-

Venue #8 La Grange, KY Seating from 250 – 1300ppl Indoor & Outdoor

CityPlace