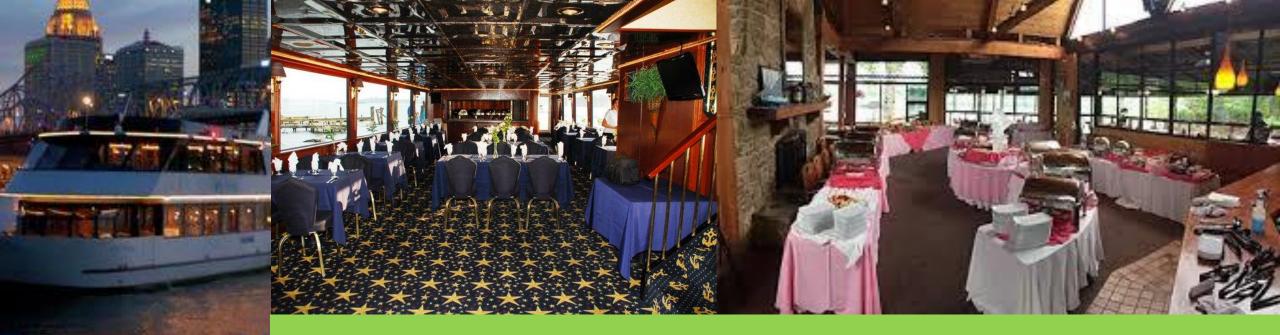

#### Mini Venue #2 Louisville, KY 40-75 ppl

The glass enclosed room with breathtaking views of Harrod's Creek and the Ohio River.

Can be used with adjoining room to create space up to 130 guests.

This semi-private area will accommodate up to 40 guests with a buffet dinner and up to 75 for a reception style event. The stone fireplace and view of the Ohio River create an inviting and cozy atmosphere.

#### Mini Venue #3 Louisville, KY 100 ppl

The beautiful open-air tented deck stands at the edge of the Ohio River.