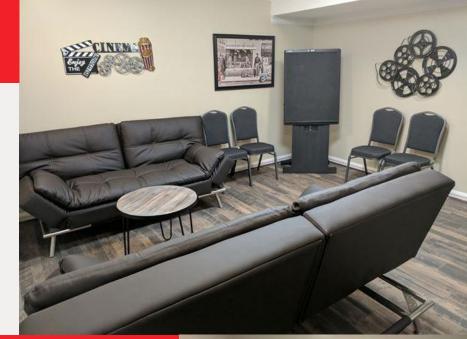

#### Venue #10 Kentuckiana area Seating up to 120 ppl

Venue #11 Louisville, KY Seating up to 250 ppl Indoor & Outdoor

Venue #12 Downtown Louisville, KY Seating up to 120 ppl Indoor Only

Venue #13 Downtown Louisville Seating up to 500 ppl Standing room –