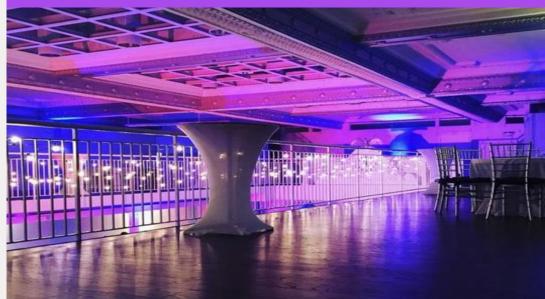

Indoor & Outdoor

Venue #6

Downtown Louisville, KY 75 - 300ppl+

Indoor Only

Venue #7 - Downtown Louisville, KY 100 ppl+ Indoor Only

11-

Venue #8 La Grange, KY Seating from 250 – 1300ppl Indoor & Outdoor

CityPlace