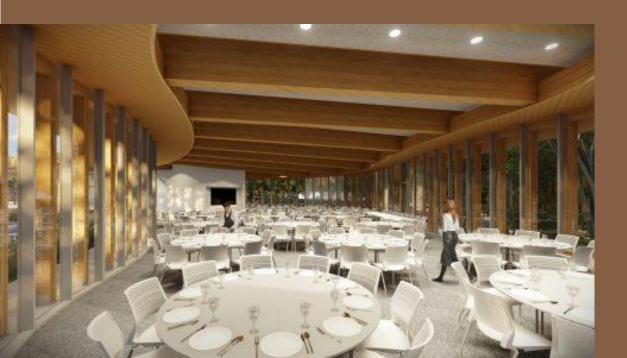

Indoor & Outdoor

Venue #6

Downtown Louisville, KY 75 - 300ppl+

Indoor Only

Venue #7 - Downtown Louisville, KY 100 ppl+ Indoor Only

11-

Venue #8 La Grange, KY Seating from 250 – 1300ppl Indoor & Outdoor

CityPlace

Any C.

1000

Venue #14 Downtown Louisville, KY Seating up to 500 ppl Indoor & Outdoor