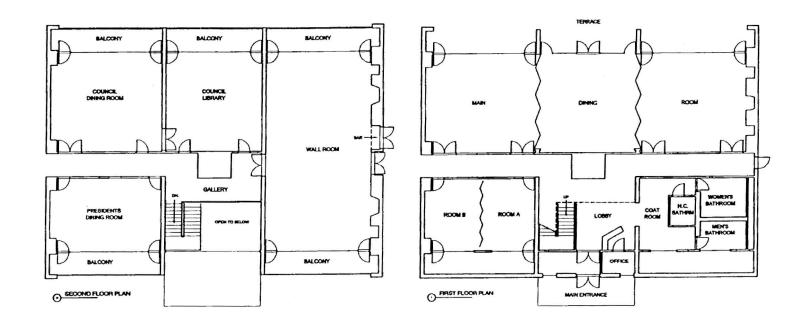

## **ROOMS & FLOOR PLANS**

## Room Capacities

| footing Doom               | Dimensions | Square  | Theater | Classroom | Conference | Hollow<br>Square | U-Shape | Rounds<br>of 8 | Dogantian | Renta   |
|----------------------------|------------|---------|---------|-----------|------------|------------------|---------|----------------|-----------|---------|
| 1eeting Room               | Dimensions | Footage | Theater | Ciassroom | Conterence | Square           | U-Snape | 01 6           | Reception | Kenta   |
| Wall Room                  | 30' x 53'  | 1,590   | 160     | 64        | 34         | 40               | 30      | 104            | 150       | \$1,000 |
| Council Dining<br>Room     | 30' x 27'  | 810     | 70      | 24        | 22         | 36               | 24      | 48             | 60        | \$350   |
| Council Library            | 27' x 27'  | 729     | 40      | 12        | 16         | 24               | 18      | 32             | 40        | \$250   |
| President's<br>Dining Room | 30' x 25'  | 750     | 48      | 12        | 22         | 30               | 24      | 32             | 40        | \$200   |
| Rooms A&B                  | 30' x 25'  | 750     | 40      | 12        | 22         | 30               | 24      | 32             | 40        | \$100   |
| Main Dining<br>Room        | 27' x 87'  | 2,349   | N/A     | N/A       | N/A        | N/A              | N/A     | 136            | 200       | \$1,000 |
| Terrace                    |            |         |         |           |            |                  |         |                | 150       | \$750   |