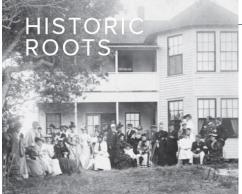

## BEN TROVATO ESTATE

- Victorian home built in 1892.
- The homeowners gave it the name Ben Trovato, literally meaning "well invented" or "well found"; the name is derived from se non è vero è ben trovato, an Italian phrase which means "Even if it isn't true, it's a good story".
- Put West Palm Beach on the cultural map, entertaining luminaries like Henry Phipps Jr., Woodrow Wilson, and the Vanderbilts.
- A place for socialization, lively conversation, enjoyment and enrichment.

Located a block from Clematis Street and Flagler Drive overlooking the Palm Harbor Marina, The Ben will be a gateway for an unconventional hotel experience that, much like the meaning of Ben Trovato, will tell a "well invented" tale — weaving a web of stories for guests to make their own.