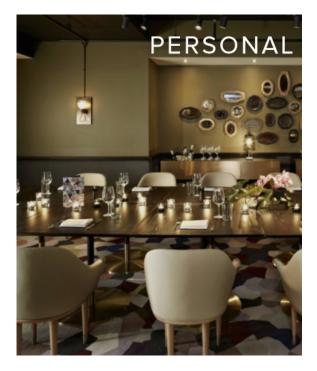

Living up to its roots and identity as downtown West Palm's social hub, The Ben will feature 8,000 square feet of meeting and event spaces – from a traditional boardroom to a unique studio that provides a blank canvas for event planners and corporate leaders to let their creativity roam free. Featuring high ceilings, The Studio offers a flexible design allowing for dozens of room configurations. Because your events and meetings should never settle, The Ben's elegant rooftop 3,800 square foot Blue Heron Ballroom with jaw-dropping ocean views is the holy grail of event hosting and the basis of legendary events.