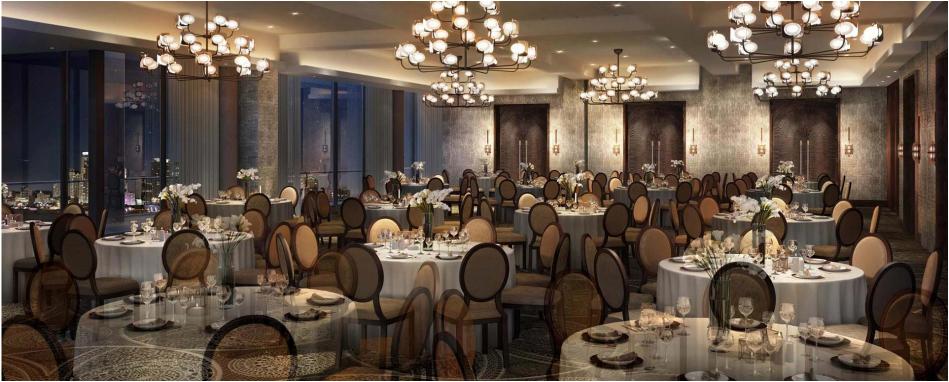

Living up to its roots and identity as downtown West Palm's social hub, The Ben will feature 8,000 square feet of meeting and event spaces – from a traditional boardroom to a unique studio that provides a blank canvas for event planners and corporate leaders to let their creativity roam free. Featuring high ceilings, The Studio offers a flexible design allowing for dozens of room configurations. Because your events and meetings should never settle, The Ben's elegant rooftop 3,800 square foot Blue Heron Ballroom with jaw-dropping ocean views is the holy grail of event hosting and the basis of legendary events.

AUTOGRAPH COLLECTION®

The 1 russe 1 ollection

ollection The Marsoner Collection

Five Butler Passed Hors d'Oeuvres Three Course Plated Dinner – Single Entrée Option Custom Wedding Cake Four Hour Open Bar Champagne Toast Wine Service with Dinner Tableside Coffee & Tea Service \$185.00 per person Six Butler Passed Hors d'Oeuvres One Reception Station Three Course Plated Dinner Pre-selected Choice of Entrée or Entrée Duo Custom Wedding Cake Five Hour Open Bar Champagne Toast & Signature Cocktail Wine Service with Dinner Tableside Coffee & Tea Service \$235.00 per person Eight Butler Passed Hors d'Oeuvres Two Reception Stations Three Course Plated Dinner Tableside Choice of Entrée or Entrée Duo Custom Wedding Cake Five Hour Open Bar Champagne Toast & Signature Cocktail Wine Service with Dinner Tableside Coffee & Tea Service \$275.00 per person