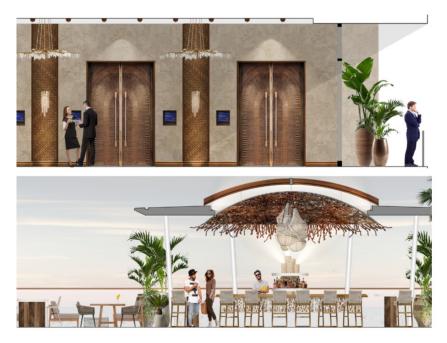

Living up to its roots and identity as downtown West Palm's social hub, The Ben will feature 8,000 square feet of meeting and event spaces – from a traditional boardroom to a unique studio that provides a blank canvas for event planners and corporate leaders to let their creativity roam free. Featuring high ceilings, The Studio offers a flexible design allowing for dozens of room configurations. Because your events and meetings should never settle, The Ben's elegant rooftop 3,800 square foot Blue Heron Ballroom with jaw-dropping ocean views is the holy grail of event hosting and the basis of legendary events.