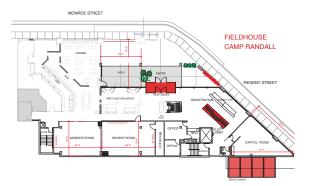

## The Monroe and Regent Rooms

The Monroe and Regent Rooms, named for the streets that intersect just outside the hotel's front door, can seat up to 150 when combined in theatre-style seating or 150 for a reception

The Regent Room's doors also open to the lobby level bar and restaurant, and can be used as a lounge

Fresh and unique meeting space with flexible accommodations for any meeting or event style

Outdoor patio space available for meetings and events up to 60 guests