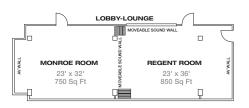

## The Monroe and Regent Rooms

The Monroe and Regent Rooms, named for the streets that intersect just outside the hotel's front door, can seat up to 150 when combined in theatre-style seating or 150 for a reception

The Regent Room's doors also open to the lobby level bar and restaurant, and can be used as a lounge

Fresh and unique meeting space with flexible accommodations for any meeting or event style

Outdoor patio space available for meetings and events up to 60 guests

| Room Name     | Reception | Rounds | Classroom | Theatre | Conference | U-Shape | Hollow Square |
|---------------|-----------|--------|-----------|---------|------------|---------|---------------|
| Monroe        | 50        | 40     | 24        | 60      | 25         | 20      | 32            |
| Regent        | 60        | 40     | 40        | 85      | 30         | 25      | 35            |
| Monroe/Regent | 150       | 88     | 60        | 150     | 50         | 45      | 60            |