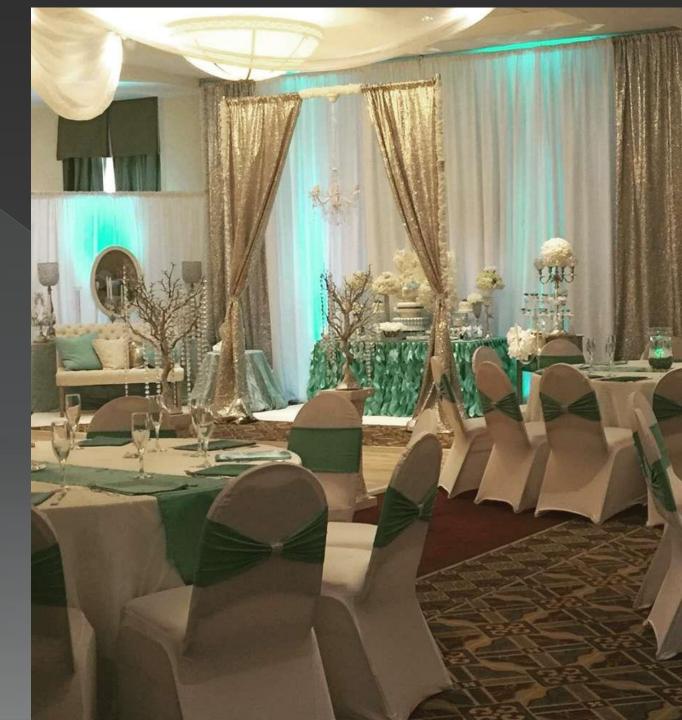

### **"UNFORGETTABLE DAY" PACKAGE**

#### 100 PERSON MINIMUM

- Tasting for (4) People
- Use of Room for Set Up/Decor on the Morning Of
  - Ballroom and Dancefloor
- House White Linens and Choice of Napkins
  - Chair Covers or Chiavari Chairs
    - Floral Centerpieces
    - Your Choice of 1 Stationary
       Reception Display
- **Dinner Buffet** to Include 1 Starter, 2 Entrées & 2 Sides
  - Toast with Sparkling Cider
    - Sodas and Coffee
  - Quinceañera Cake (Included)

\$80.00 Per Person