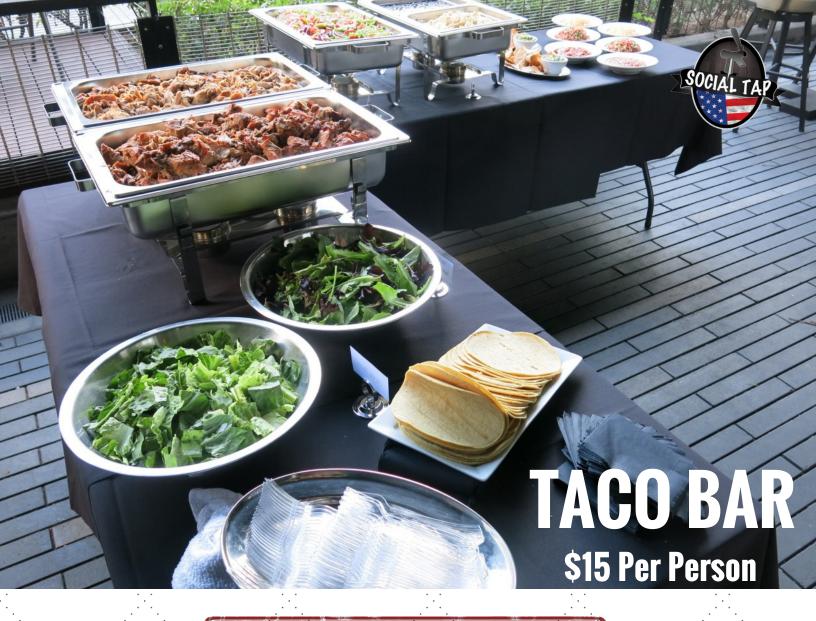

#### 3 Tacos Per Person

Carnitas | Short Rib | Chicken | Veggie Shrimp (add \$2 per person) Fish (add \$2 per person)

### Includes:

Chips & Salsa | Guacamole
Rice & Beans | Shredded Cheese | Pico De Gallo
Corn & Flour Tortillas

## \*10 Person Minimum

contact: brant@socialtapeatery.com | 619.218.4000