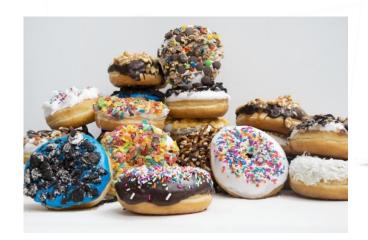

## Sweet and Salty Snack Bar

Assorted Chips, Pretzels, Candy, Chocolate, and other snacks stationed in TCA apothecary jars 100 servings \$150

Doughnuts with Assorted Toppings
50 servings \$100

Doughnut Holes
50 servings \$50