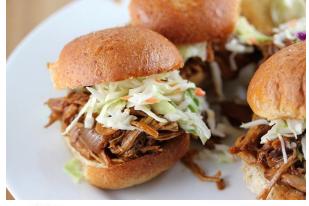

#### Sliders:

Angus with American Cheese and Ketchup

Black Bean with Southwest Slaw

or BBQ Pulled Pork with Cole Slaw

30 servings for \$90 (no split orders)