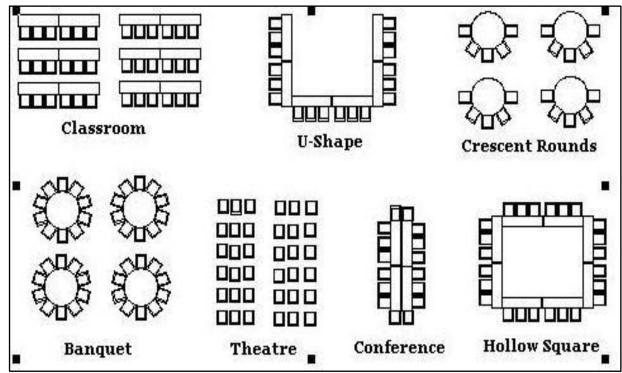

ted Upon Request**

Breakout Spaces A/V Services

### Supplemental Items

Additional Tables-\$35 each w/ linen Classroom Tables-\$5 each Linens for Classroom Tables-\$5 each

# Traditional Event Room Setups

# Day Meeting Package

Ideal for meetings and conferences requiring Breakfast and Lunch

### Continental Breakfast

Bowl of Whole Fresh Fruit
Breakfast Breads
Assorted Chilled Juices
Stationed Coffee & Iced Tea
Disposable Dishes & Silverware

#### One Entrée Lunch Buffet

Salad or Soup Choice Rolls & Butter Chef's Choice Vegetable & Starch One Entrée Choice Stationed Coffee & Iced Tea One Dessert Choice (See page 4 for choices)

Assortment of Soda & Bottled Water (1 beverage per person)

### \$30 per person

Additional fees for breakout spaces and/or classroom-style tables may apply.



### For à la carte options, please view the remaining menu sections.

# Continental Breakfast

All Continental Breakfast options include stationed Coffee, Tea & Assorted Chilled Juices.

#### **Standard Continental**

Bowl of Whole Fresh Fruit
Assorted Breakfast Breads
\$12 per person
\$1.00 per person for Sliced Fresh Fruit

Add \$1.00 per person for Sliced Fresh Fruit Upgrade

#### **Executive Continental**

Sliced Fresh Fruit
Assorted Fruit Yogurt & Granola
Breakfast Breads
with Butter, Preserves & Cream Cheese
\$14 per person

Disposable Dishes & Disposable Utensils included. Upgrade to China & Silverware - 50¢ per person.

# Breakfast Buffets

All Breakfast Buffet options include stationed Coffee, Tea & Assorted Chilled Juices.

#### Breakfast Buffet #1

Whole Fresh Fruit
Freshly Sc