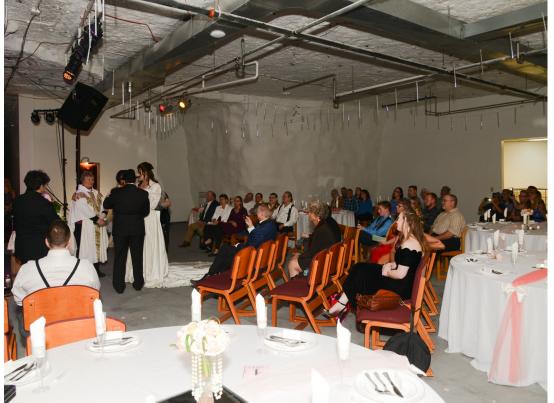

A unique experience awaits your guests! Drive 65 feet below into the caves for a climate controlled environment ideal year around where guests mingle among the barrels and distillery.

## WORLD'S ONLY DISTILLERY IN A CAVE

Our capacity is about 200 and amenities include:

- Full use of the lobby with plush seating
- Green Room
- Barrel Room (main event space)
- Steinway Model B Grand Piano
- Computer Projector with Screen (39"x 72")
- Microphones, mixer, amps and speakers
- 36 & 56 Par lighting system (16 total Lights)
- 200 padded chairs