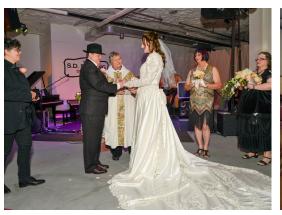

A unique experience awaits your guests! Drive 65 feet below into the caves for a climate controlled environment ideal year around where guests mingle among the barrels and distillery.

## WORLD'S ONLY DISTILLERY IN A CAVE

Our capacity is about 200 and amenities include:

- Full use of the lobby with plush seating
- Green Room
- Barrel Room (main event space)
- Steinway Model B Grand Piano
- Computer Projector with Screen (39"x 72")
- Microphones, mixer, amps and speakers
- 36 & 56 Par lighting system (16 total Lights)
- 200 padded chairs