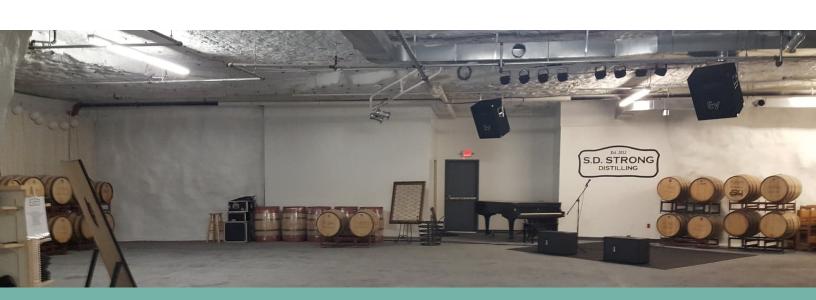

A unique experience awaits your guests! Drive 65 feet below into the caves for a climate controlled environment ideal year around where guests mingle among the barrels and distillery.

## Distillery Event Space

## WORLD'S ONLY DISTILLERY IN A CAVE

Our capacity is about 200 and amenities include:

- Full use of the lobby with plush seating
- Green Room
- Barrel Room (main event space)
- Steinway Model B Grand Piano
- Computer Projector with Screen (39"x 72")
- Microphones, mixer, amps and speakers
- 36 & 56 Par lighting system (16 total Lights)
- 200 padded chairs