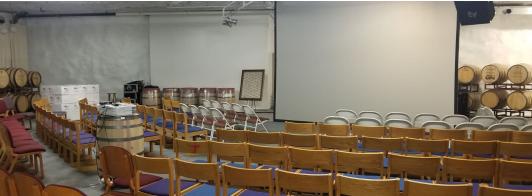

## WORLD'S ONLY DISTILLERY IN A CAVE

Our capacity is about 200 and amenities include:

- Full use of the lobby with plush seating
- Green Room
- Barrel Room (main event space)
- Steinway Model B Grand Piano
- Computer Projector with Screen (39"x 72")
- Microphones, mixer, amps and speakers
- 36 & 56 Par lighting system (16 total Lights)
- 200 padded chairs