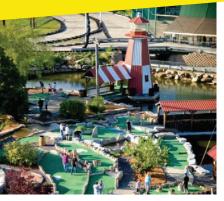

# ✓ MINI GOLF

### Challenge your friend to an 18-hole duel!

Make your way through one of two classic 18-hole miniature golf courses with cascading waterfalls, bridges and rock formations. Sink a hole-in-one and become the champion of the day.

- ✓ Voted "Best Miniature Golf Course in New Hampshire"
- ✓ Two classic 18-hole courses