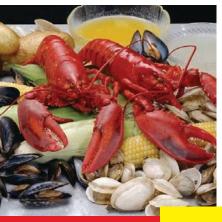

#### **NEW ENGLAND CLAMBAKE**

New England Clam Chowder Freshly Dug Maine Steamer Clams Cultivated Mussels Succulent Maine Lobster\*\* BBQ Chicken Red Bliss Potatoes & Onions Rolls & Butter Sweet Corn on the Cob Hot Drawn Butter Specialty Dessert Soda, Lemonade, Iced Tea & Bottled Water