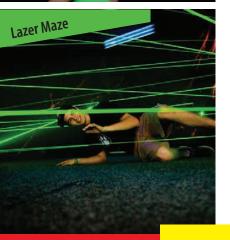

# INDOOR LAZER TAG & LAZER MAZE

### DON'T GET CAUGHT

Now is your chance. Build a strong team strategy before stepping into the eerie fog of the Lazer Maze. An electrifying and unforgettable experience that you won't want to miss!

✓ 10-minute games

Notes & questions for your event