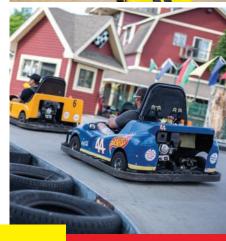

# ✓ GO KARTS

### 3... 2... 1... RACE

Race side-by-side and experience the thrill and adrenaline rush of hairpin turns on over a mile-long race. Glide swiftly across a bridge to the finish line for bragging rights.

✓ Voted #1 Go-Kart track in New Hampshire