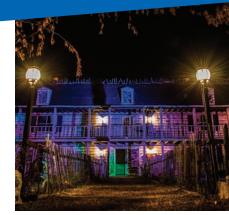

#### YOUR FALL EVENT CAN ALSO INCLUDE SPOOKY WORLD!

Face our 5 huge haunted attractions, including New England's Largest Haunted Hayride, Beer Garden, Fire Pits and More!

- ✓ New Haunt 3D Fear coming 2019
- Enjoy group ticket discounts
- ✓ Host a company night

### SEASONAL SPOOKS

Spooky World Presents Nightmare New England and the Haunted Hayride is New England's Largest Haunted Attraction. Get a full night of fear, thrills, chills, screams and fun! In between the horror, enjoy the added fun of Mel's in between haunts.