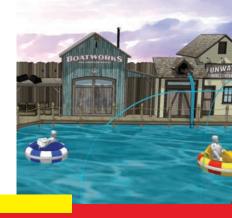

#### **AHOY MATES!**

Cool down on a hot summer day in our Bumper Boats. Splash around the 5,500 square foot lagoon.

- ✓ Don't be a sinking ship
- Every boat is equipped with squirt guns to cool down on those hot summer days!