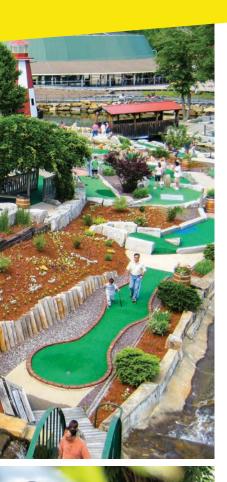

# ✓ MINI GOLF

### Challenge your friend to an 18-hole duel!

Make your way through one of two classic 18-hole miniature golf courses with cascading waterfalls, bridges and rock formations. Sink a hole-in-one and become the champion of the day.

- ✓ Voted "Best Miniature Golf Course in New Hampshire"
- ✓ Two classic 18-hole courses