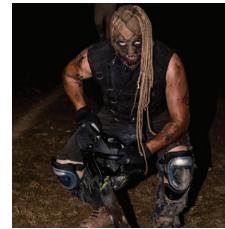

#### YOUR FALL EVENT CAN ALSO INCLUDE SPOOKY WORLD!

Face our 5 huge haunted attractions, including New England's Largest Haunted Hayride, Beer Garden, Fire Pits and More!

- ✓ New Haunt 3D Fear coming 2019
- Enjoy group ticket discounts
- ✓ Host a company night

### SEASONAL SPOOKS

Spooky World Presents Nightmare New England and the Haunted Hayride is New England's Largest Haunted Attraction. Get a full night of fear, thrills, chills, screams and fun! In between the horror, enjoy the added fun of Mel's in between haunts.