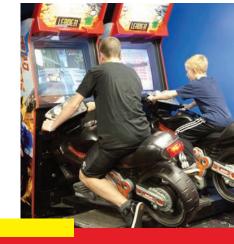

# ✓ ARCADE

#### GAME ON!

There's something for all your employees in our assorted fun-filled arcade. Featuring an abundance of timeless classics to the latest and greatest amusement games. Compete in skee-ball, do some serious target practice in Buck Hunter, and avoid looming ghosts in Pac-Man.

- Prices range from \$.25 to \$1.00 per game
- ✓ Fun prizes to choose from
- Change machines available

Notes & questions for your event