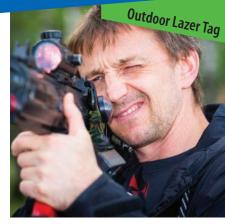

# ✓ OUTDOOR LAZER TAG

#### GET YOUR ADRENALINE PUMPING

As you enter the battlefield you start to feel your adrenaline rushing. You bunker down to protect your fort. You can hear the branches cracking as your opponent approaches with one thing in mind and that's to win. Do you have what it takes? Enter the Mel's Funway Park Lazer Battle Grounds and have an exhilarating experience.

- Play games like capture the flag
- ✓ Over 1 mile of battle ground
- ✓ Battle the elements
- No paintball bruising
- No need for masks and protective gear