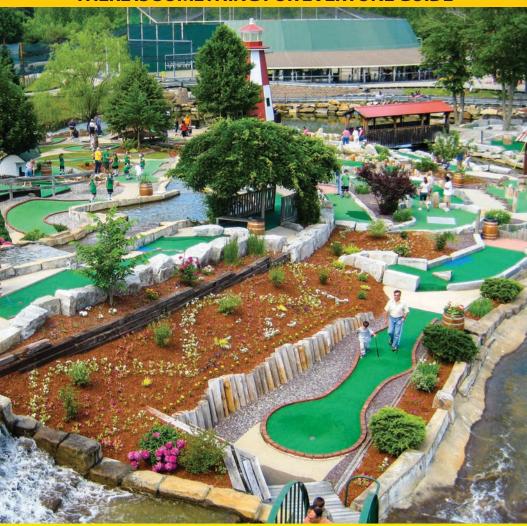

# ✓ MINI GOLF

### Challenge your friend to an 18-hole duel!

Make your way through one of two classic 18-hole miniature golf courses with cascading waterfalls, bridges and rock formations. Sink a hole-in-one and become the champion of the day.

- ✓ Voted "Best Miniature Golf Course in New Hampshire"
- ✓ Two classic 18-hole courses