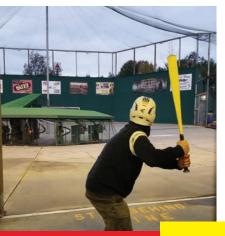

# **V** BATTING CAGES

### SWING, BATTA, BATTA!

Gather up your group and live out your childhood big league dreams! Blast baseballs in the batting cages. Step up to the plate and get your game on!

- One of the best batting cages in New England
- 5 Hardball batting cages –
   (45 MPH, 55 MPH, 65 MPH, 75 MPH & 85 MPH)
- ✓ 4 slow-pitch cages
- ✓ 1 modified fast-pitch cage