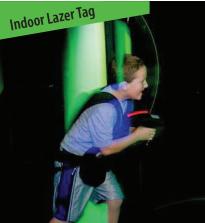

# INDOOR LAZER TAG & LAZER MAZE

### DON'T GET CAUGHT

Now is your chance. Build a strong team strategy before stepping into the eerie fog of the Lazer Maze. An electrifying and unforgettable experience that you won't want to miss!

✓ 10-minute games