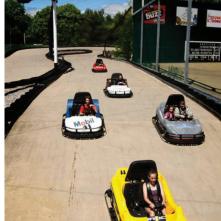

# ✓ GO KARTS

### 3... 2... 1... RACE

Race side-by-side and experience the thrill and adrenaline rush of hairpin turns on over a mile-long race. Glide swiftly across a bridge to the finish line for bragging rights.

✓ Voted #1 Go-Kart track in New Hampshire