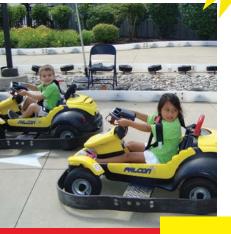

# ✓ GO KARTS

### 3... 2... 1... RACE

Race side-by-side and experience the thrill and adrenaline rush of hairpin turns on over a mile-long race. Glide swiftly across a bridge to the finish line for bragging rights.

✓ Voted #1 Go-Kart track in New Hampshire