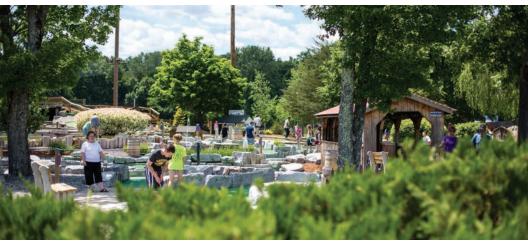

# ✓ MINI GOLF

### Challenge your friend to an 18-hole duel!

Make your way through one of two classic 18-hole miniature golf courses with cascading waterfalls, bridges and rock formations. Sink a hole-in-one and become the champion of the day.

- ✓ Voted "Best Miniature Golf Course in New Hampshire"
- ✓ Two classic 18-hole courses