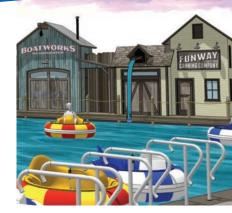

#### **AHOY MATES!**

Cool down on a hot summer day in our Bumper Boats. Splash around the 5,500 square foot lagoon.

- ✓ Don't be a sinking ship
- Every boat is equipped with squirt guns to cool down on those hot summer days!