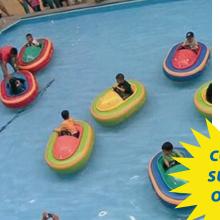

# **V** BUMPER BOATS

#### **AHOY MATES!**

Cool down on a hot summer day in our Bumper Boats. Splash around the 5,500 square foot lagoon.

- ✓ Don't be a sinking ship
- Every boat is equipped with squirt guns to cool down on those hot summer days!

COMING SUMMEI OF 2019