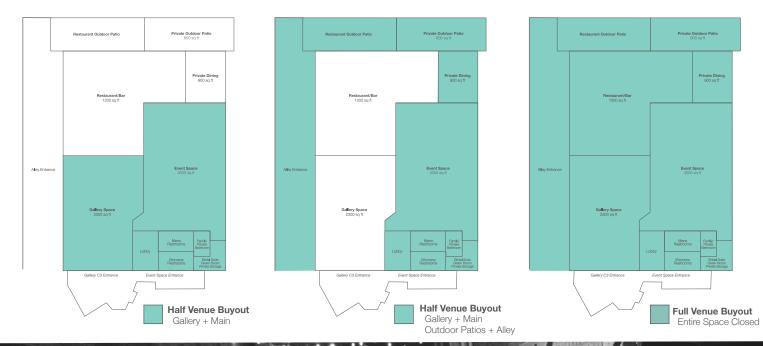

RENTAL RATES

| WEEKENDS - Friday/Saturday/Sunday        |        |       |                                                                       |        |        |  |
|------------------------------------------|--------|-------|-----------------------------------------------------------------------|--------|--------|--|
| 1/2 Venue Buyout                         | Rate   | Sq Ft | Full Venue Buyout                                                     | Rate   | Sq Ft  |  |
| Option A - Main + Gallery                | \$3000 | 5300  | Includes entire ALCHEMY space with restaurant & bar closed to public. | \$8000 | 13,500 |  |
| Option B - Main + Outdoor Patios + Alley | \$4000 | 8000  |                                                                       |        |        |  |