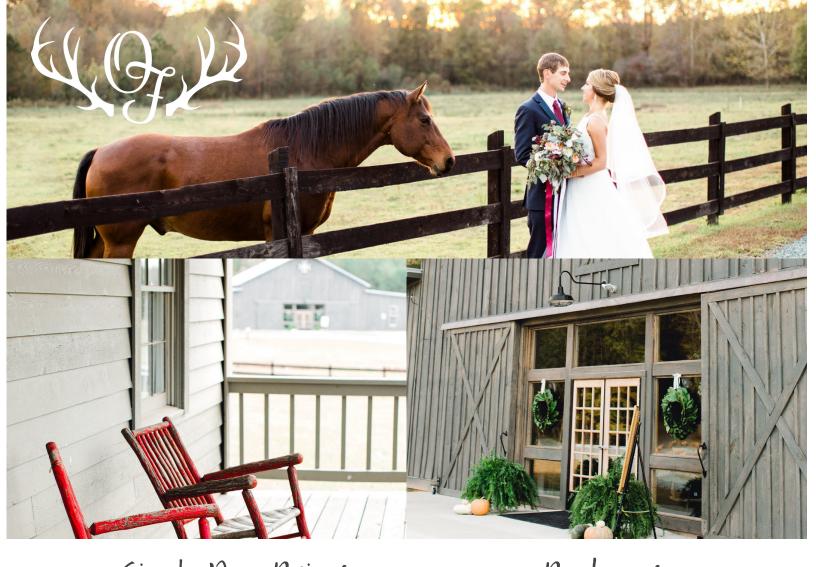

## The Barn

- Accommodates up to 400 guests
- Holds 260 seated with dance floor and buffet
- Bridal Suite with private bathroom
- Prep-kitchen

## The Pavilion

- Outdoor covered pavilion
- Holds 400 guests seated
- Ceiling fans
- Outdoor lighting

### The Farmhouse

- 4 bedrooms
  - 2 queen beds, 1 full bed, 2 twin beds
  - 2 full baths
- Kitchen equipped with utensils and basic pots/pans
- Living area with couch, chairs and breakfast table
- Cable television & WiFi