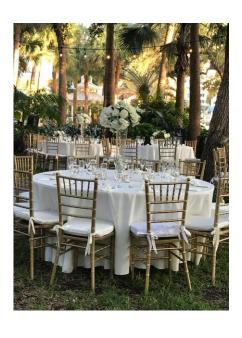

# All rentals include the use of the 1905 New River Inn's:

- Lucy Bryan Room accommodates 50 seated 100 standing guests
- Parlor private use for Bridal Party
- Media Room accommodates 35 seated guests (with piano)
- 1st Floor Veranda
- Front Lawn accommodates up to 200 guests
- Back Lawn accommodates up to 250 guests
- Security for the 5-hour ceremony/reception

## Wedding & Corporate Parties Rental Rates - 5 Hours

Thursdays through Sundays \$2,100 Mondays through Wednesdays \$1,700

For parties of 150 or more special considerations need to be discussed