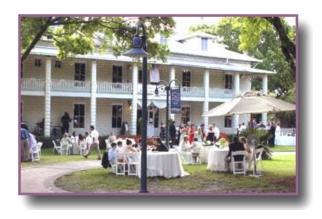

Capture the romance and elegance of a gentler time. The 1905 New River Inn, a southern plantation-style historic property, sits on the banks of the New River.

# All rentals include the use of the 1905 New River Inn's:

- Lucy Bryan Room accommodates 50 seated 100 standing guests
- Parlor private use for Bridal Party
- Media Room accommodates 35 seated guests (with piano)
- 1st Floor Veranda
- Front Lawn accommodates up to 200 guests
- Back Lawn accommodates up to 250 guests
- Security for the 5-hour ceremony/reception