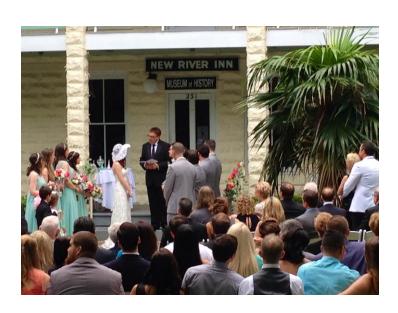

Capture the romance and elegance of a gentler time. The 1905 New River Inn, a southern plantation-style historic property, sits on the banks of the New River.

# All rentals include the use of the 1905 New River Inn's:

- Lucy Bryan Room accommodates 50 seated 100 standing guests
- Parlor private use for Bridal Party
- Media Room accommodates 35 seated guests (with piano)
- 1st Floor Veranda
- Front Lawn accommodates up to 200 guests
- Back Lawn accommodates up to 250 guests
- Security for the 5-hour ceremony/reception