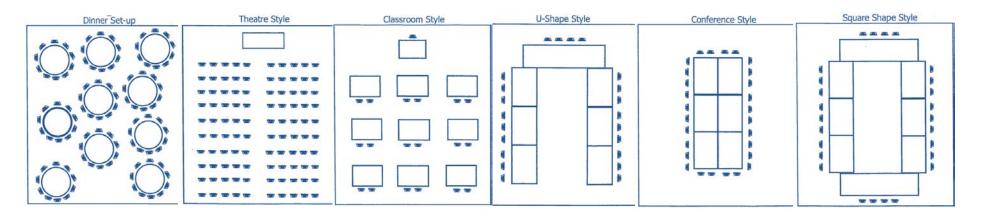

## **ROOM CAPACITY BY SETUP**

|       |                                                                      | Square ft | Perimeter<br>Seating | Standing<br>Reception | Dinner | Theatre | Classroom | U-Shape | Conference | Closed<br>Square | Full Day<br>Max 10 hours<br>including set up<br>clean up | M<br>include | alf Day<br>ax 5 hours<br>ding set up &<br>clean up | Equipment                                            |
|-------|----------------------------------------------------------------------|-----------|----------------------|-----------------------|--------|---------|-----------|---------|------------|------------------|----------------------------------------------------------|--------------|----------------------------------------------------|------------------------------------------------------|
| Jens  | en Library                                                           | 675       | 1                    | 20                    | 20     | 30      | 1         | -       | -          | 1                | \$ 500                                                   | \$           | 250                                                | -                                                    |
| Thor  | burn                                                                 | 346       | -                    | -                     | -      | -       | -         | -       | 14         | -                | \$ 300                                                   | \$           | 150                                                | White Board                                          |
| Whit  | tten                                                                 | 440       | 20                   | 35                    | 30*    | 30      | 18        | 21      | 25*        | -                | \$ 400                                                   | \$           | 200                                                | White Board, Projection Screen                       |
| Boar  | rd of Directors                                                      | 684       | 30                   | 75                    | 50     | 60      | 27        | 27      | 25         | 30               | \$ 500                                                   | \$           | 250                                                | White Board, Celing Mounted<br>Projector & Screen    |
| Boar  | rd/Whitten                                                           | 1124      | 40                   | 100                   | 90     | 95      | 54-66**   | 36      | 30         | 42               | \$ 750                                                   | \$           | 375                                                | White Board (2) Celing<br>Mounted Projector & Screen |
| Cour  | rtyard                                                               | 2150      | -                    | 400                   | 400    | 116     | -         | -       | -          | -                | \$ 1,000                                                 | \$           | 500                                                | Requires Rental Equipment                            |
| Entir | ire Facility Entire Facility reserved for events with 100+ headcount |           |                      |                       |        |         |           |         |            | \$ 2,500         | \$                                                       | 1,250        | -                                                  |                                                      |