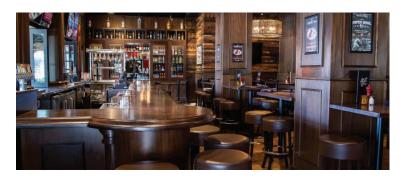

## PRIVATE BAR

CAPACITY: Up to 40 seated & 60 for Reception \* SQFT: 1,580

Our private bar provides a warm, rich and relaxed atmosphere with an expansive full-service bar, high-top gastropub seating and French doors that create an open-air bar.

\* Adjacent to our Pub Patio and can be rented in conjunction to accommodate for events over 60 quests.

Amenities: High speed internet, state-of-the-art sound and a/v systems and 4 large screen televisions.