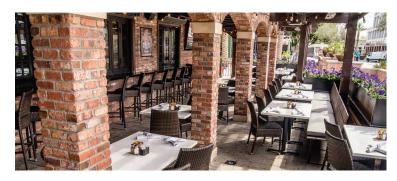

## **PUB PATIO**

CAPACITY: Up to 60 seated & 100 for Reception \* SQFT: 1,200

The Pub Patio is the perfect setting for any intimate function. The picturesque brick arches, paver walkway, bistro lighting, fountain, and French bar doors capture the feeling of experiencing something special.

\* Adjacent to our Private Bar and can be rented in conjunction to accommodate for events over 100 guests.

Amenities: Partially covered, heaters, mister system and large screen televisions.