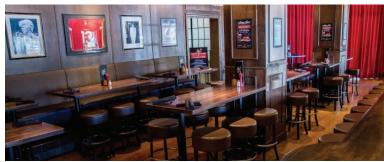

## LION'S DEN

CAPACITY: Up to 40 seated & 60 for Reception \* SQFT: 675

The Lion's Den is a semi-private event venue space that provides the perfect gastropub environment.

\* Allows you to have semi-private space within the restaurant. Amenities: High speed internet and 2 large screen televisions.