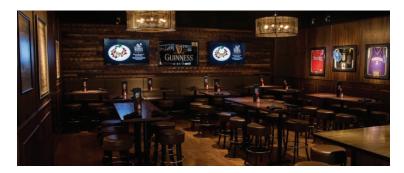

## PRIVATE BAR

CAPACITY: Up to 40 seated & 60 for Reception \* SQFT: 1,580

Our private bar provides a warm, rich and relaxed atmosphere with an expansive full-service bar, high-top gastropub seating and French doors that create an open-air bar.

\* Adjacent to our Pub Patio and can be rented in conjunction to accommodate for events over 60 quests.

Amenities: High speed internet, state-of-the-art sound and a/v systems and 4 large screen televisions.