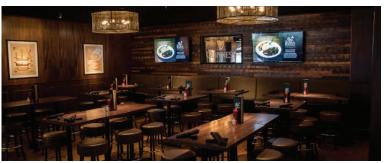

## LION'S DEN

CAPACITY: Up to 40 seated & 60 for Reception \* SQFT: 675

The Lion's Den is a semi-private event venue space that provides the perfect gastropub environment.

\* Allows you to have semi-private space within the restaurant. Amenities: High speed internet and 2 large screen televisions.