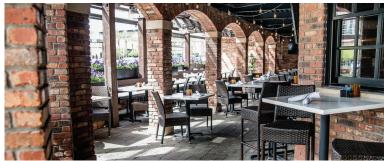

## **PUB PATIO**

CAPACITY: Up to 60 seated & 100 for Reception \* SQFT: 1,200

The Pub Patio is the perfect setting for any intimate function. The picturesque brick arches, paver walkway, bistro lighting, fountain, and French bar doors capture the feeling of experiencing something special.

\* Adjacent to our Private Bar and can be rented in conjunction to accommodate for events over 100 guests.

Amenities: Partially covered, heaters, mister system and large screen televisions.