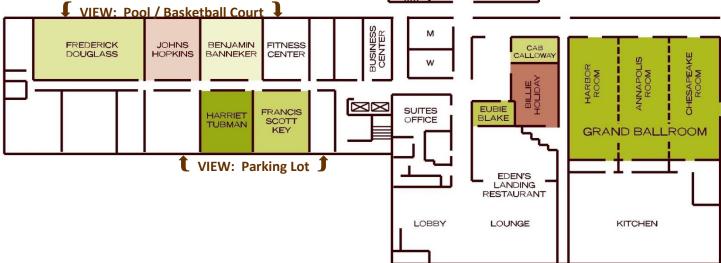

## Meeting Space Floor Plan & Capacity Chart

| Name of Room       | Dimensions  | Total Sq. Ft.                    | Ceiling Ht. | Theatre     | Classroom   | Rounds      | U-Shape    | Conference | Crescent   |
|--------------------|-------------|----------------------------------|-------------|-------------|-------------|-------------|------------|------------|------------|
| Grand Ballroom     | 5025        | 88' x 6 <b>3'</b>                | 10'         | 600         | <b>3</b> 00 | <b>3</b> 00 |            | *          | 180        |
| Harbor             | 1675        | 26' 7" x 63'                     | 10'         | 200         | 100         | 100         | <b>5</b> 0 | 52         | 60         |
| Annapolis          | 1675        | 26' 7" x 63'                     | 10'         | <b>2</b> 00 | 100         | 100         | <b>5</b> 0 | 52         | 60         |
| Chesapeake         | 1675        | 26' 7" x 63'                     | 10'         | 200         | 100         | 100         | <b>5</b> 0 | 52         | 60         |
| Frederick Douglass | 980         | <b>2</b> 0' <b>x</b> 49 <b>'</b> | 8'          | 80          | 60          | 60          | <b>3</b> 6 | <b>3</b> 8 | 36         |
| HL Mencken         | 80 <b>5</b> | 36' 5" x 20' 5"                  | 8'          | 60          | 48          | <b>5</b> 0  | <b>2</b> 8 | 30         | <b>3</b> 0 |
| Billie Holiday     | 772         | 22' 6" x 35' 8"                  | 10'         | 60          | 44          | 50          | <b>2</b> 8 | 30         | 30         |
| Harriet Tubman     | 492         | 20' x 24' 6"                     | 8'          | 40          | 28          | 40          | <b>2</b> 0 | 22         | 24         |
| Johns Hopkins      | 49 <b>2</b> | 20' x 24' 6"                     | 8'          | 40          | <b>2</b> 8  | 40          | <b>2</b> 0 | 22         | 24         |
| Benjamin Banneker  | 49 <b>2</b> | 20' x 24' 6"                     | 8'          | 40          | <b>2</b> 8  | 40          | 20         | 22         | 24         |
| Francis Scott Key  | 49 <b>2</b> | 20' x 24' 6"                     | 8'          | -           | <b>.</b>    |             |            | 14         | -          |
| Cab Calloway       | <b>2</b> 90 | 22' 1" x 13' 10"                 | 10'         | +           |             |             |            | 12         | -          |
| Eubie Blake        | 323         | 23' 6" x 14'                     | 10'         |             | -           | -           | -          | 12         | -          |

**Pre-function Space** 

Approx. 20' x 40'

800 sf

Accommodates approx. 50-80 ppl for a Reception. Also appropriate for Vendors (aprox 5), Lunch Buffet (attendees eating in mtg rm), Registration

**Eden's Landing** 

Accommodates (65) guests with existing seating arrangement

**Courtyard (outdoor space)** 

Accommodates about 100 ppl – great for barbeque!

(setup fees apply for outdoor events. Hotel reserves the right to move event indoors in the event of inclement weather)