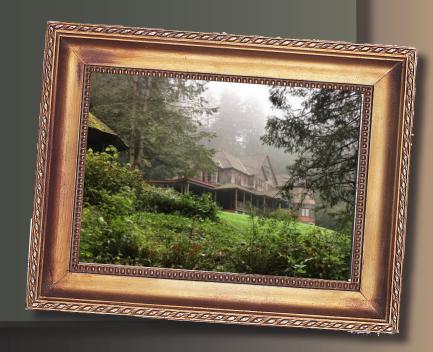

#### melding history and possibility...

An extraordinary 1880's Gilded Age mansion built by the Fleischmanns Yeast family, this estate has brought family, friends, and dreamers together for over a hundred years. The walls of this great house are filled with memories of laughter, of music, of conversations, of strengthening bonds. It is a place not only to recharge, but to imagine how to change the world.

#### at an archetypal catskills great camp...

Elegantly rustic. Charming. Welcoming. Over 30 acres of forests and meadows traversed with gentle walking trails past moss-covered ruins. A superb kitchen with a innovative chefs. Hand-selected, hand-crafted wines, beers, and spirits. Eight splendid bedrooms, each delightfully unique. The perfect porch for stories and cigars. Stars. The smell of woodsmoke and the sound of wind in the pines. A deer, pausing at the pond at dawn.