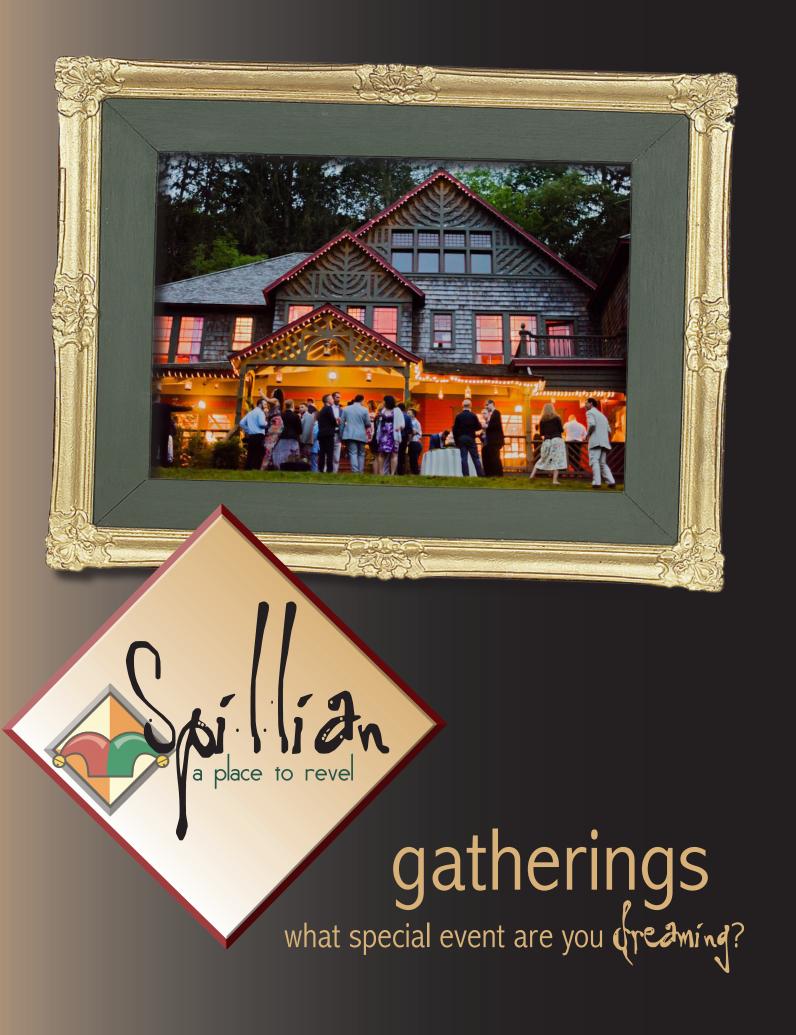

### imagine past what you think is possible

#### a place to revel...

Spillian is a place to revel in all that is possible, a gathering spot for old friends and friends yet to be made, of love promised, and of colleagues and community to explore the edges of curiosity, imagination, and adventure.

#### melding history and possibility...

An extraordinary 1880's Gilded Age mansion built by the Fleischmanns Yeast family, this estate has brought family, friends, and dreamers together for over a hundred years. The walls of this great house are filled with memories of laughter, of music, of conversations, of strengthening bonds. It is a place not only to recharge, but to imagine how to change the world.

#### at an archetypal catskills great camp...

Elegantly rustic. Charming. Welcoming. Over 30 acres of forests and meadows traversed with gentle walking trails past moss-covered ruins. A superb kitchen with a innovative chefs. Hand-selected, hand-crafted wines, beers, and spirits. Eight splendid bedrooms, each delightfully unique. The perfect porch for stories and cigars. Stars. The smell of woodsmoke and the sound of wind in the pines. A deer, pausing at the pond at dawn.

#### for your special gathering...

Yearning for a unique gathering of family or friends that captures the essence of your connection? A wedding that evokes a lifetime to come? A superb retreat for your company that will blow open your next brilliant ideas? Spillian was born as a place to dive into your deepest dreamings.