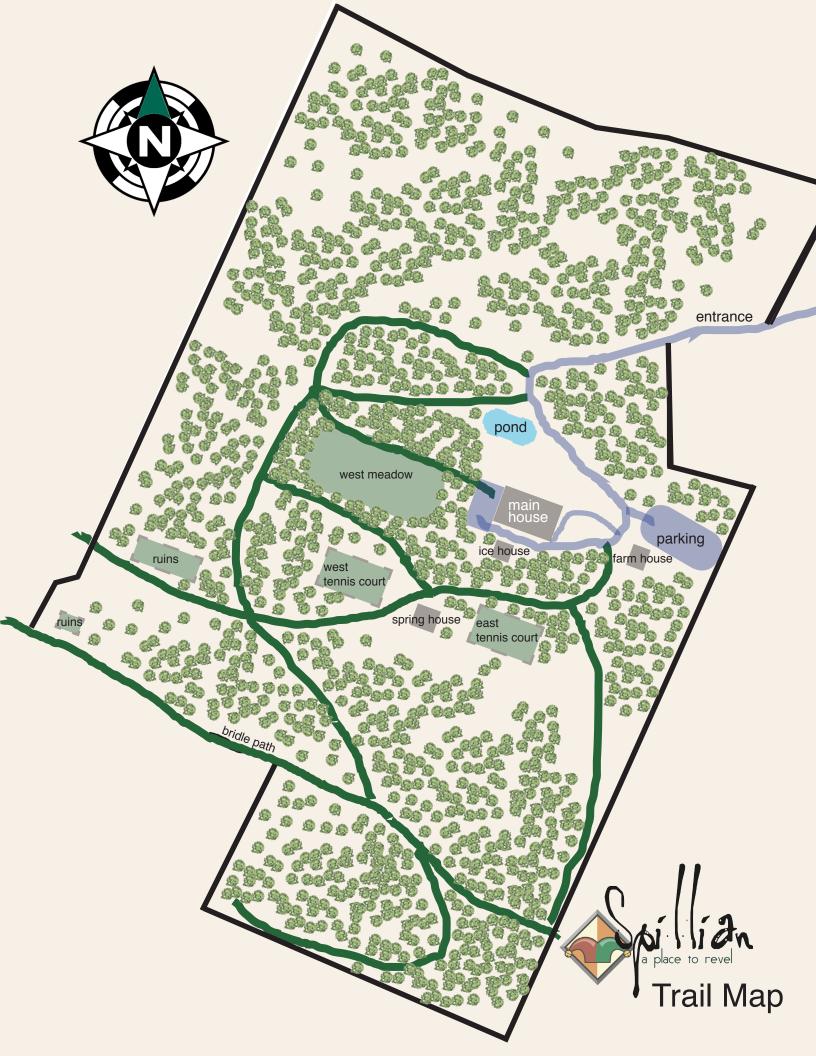

#### at an archetypal catskills great camp...

Elegantly rustic. Charming. Welcoming. Over 30 acres of forests and meadows traversed with gentle walking trails past moss-covered ruins. A superb kitchen with a innovative chefs. Hand-selected, hand-crafted wines, beers, and spirits. Eight splendid bedrooms, each delightfully unique. The perfect porch for stories and cigars. Stars. The smell of woodsmoke and the sound of wind in the pines. A deer, pausing at the pond at dawn.