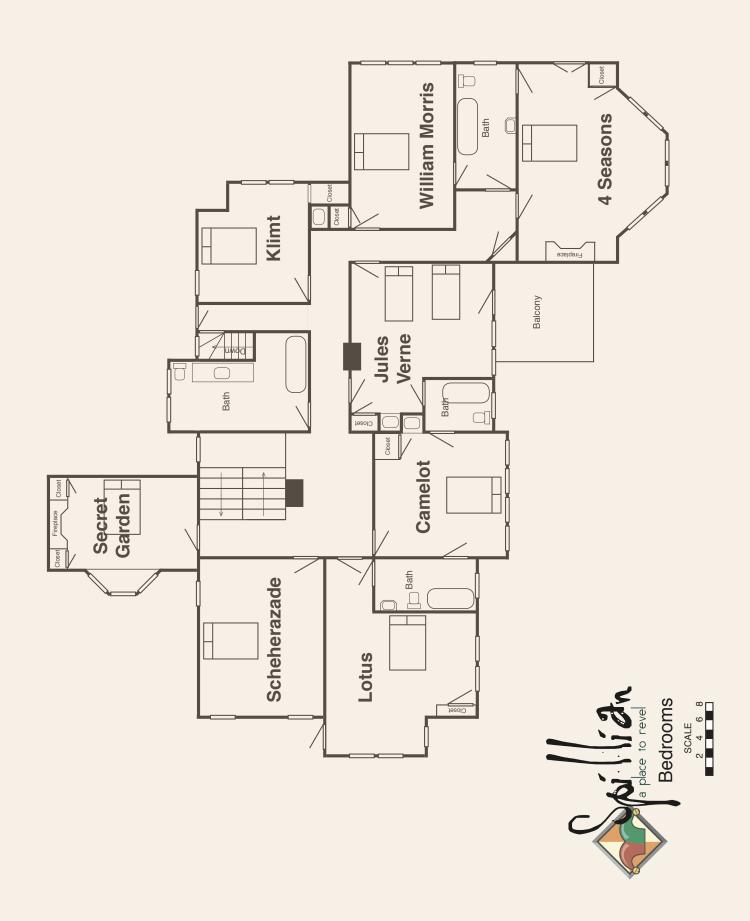

#### at an archetypal catskills great camp...

Elegantly rustic. Charming. Welcoming. Over 30 acres of forests and meadows traversed with gentle walking trails past moss-covered ruins. A superb kitchen with a innovative chefs. Hand-selected, hand-crafted wines, beers, and spirits. Eight splendid bedrooms, each delightfully unique. The perfect porch for stories and cigars. Stars. The smell of woodsmoke and the sound of wind in the pines. A deer, pausing at the pond at dawn.