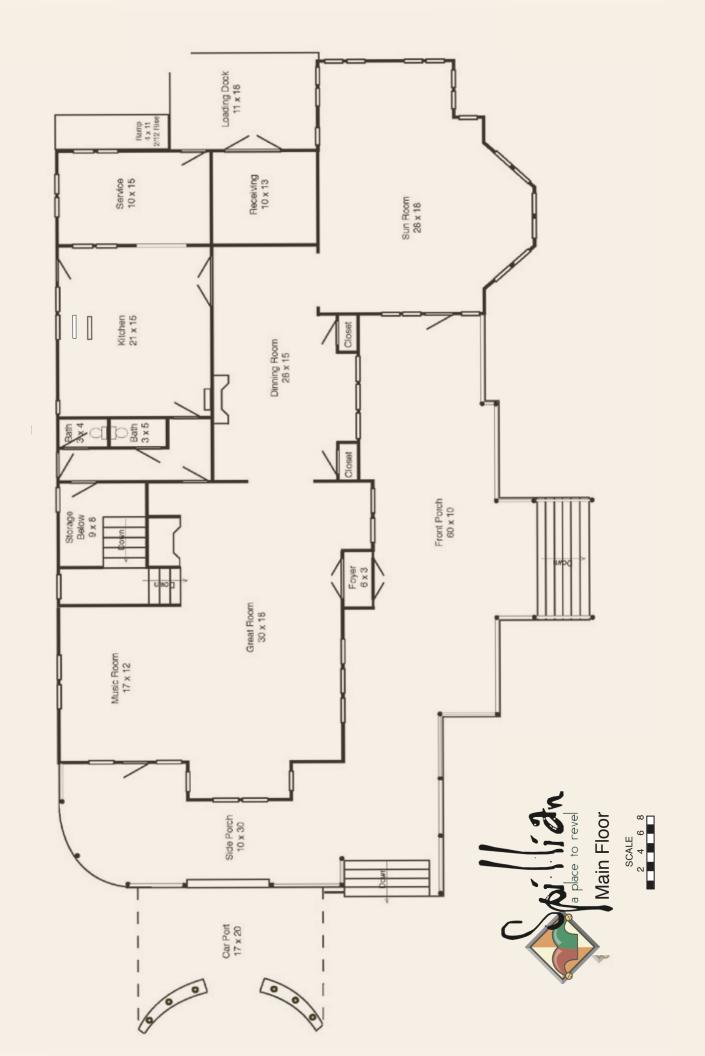

#### at an archetypal catskills great camp...

Elegantly rustic. Charming. Welcoming. Over 30 acres of forests and meadows traversed with gentle walking trails past moss-covered ruins. A superb kitchen with a innovative chefs. Hand-selected, hand-crafted wines, beers, and spirits. Eight splendid bedrooms, each delightfully unique. The perfect porch for stories and cigars. Stars. The smell of woodsmoke and the sound of wind in the pines. A deer, pausing at the pond at dawn.