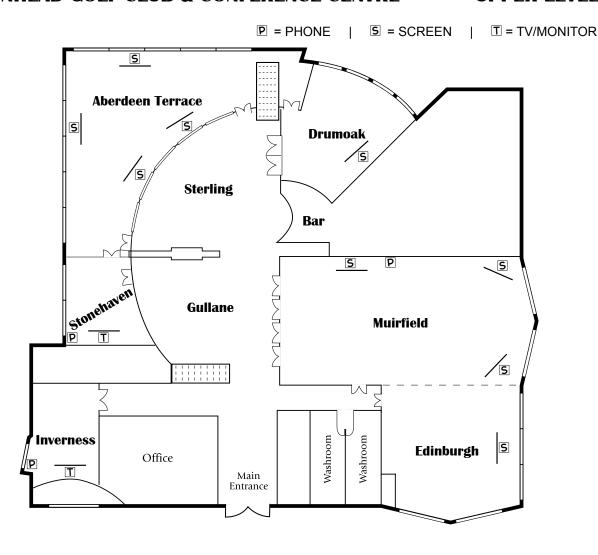

#### LIONHEAD GOLF CLUB & CONFERENCE CENTRE UPPER LEVEL

|                  | Room Size<br>(I x w) ft. | Sq. Ft. | Ceiling<br>(ft.) | Board-<br>room | U-Shape | Hollow<br>Square | Rounds<br>x 8 | Theatre<br>Style |
|------------------|--------------------------|---------|------------------|----------------|---------|------------------|---------------|------------------|
| Edinburgh        | 45 x 46                  | 2,070   | 12               | 28             | 32      | 48               | 96            | 144              |
| Muirfield        | 84 x 42                  | 3,528   | 13               | n/a            | n/a     | n/a              | 192           | 300              |
| Combined         | L-shape                  | 5,598   |                  | n/a            | n/a     | n/a              | 320           | 444              |
| Inverness        | 21 x 25                  | 525     | 15               | 14             | n/a     | n/a              | n/a           | n/a              |
| Stonehaven       | 23 x 23                  | 529     | 25               | 16             | 20      | 16               | 32            | 54               |
| Aberdeen Terrace | 60 x 70 x 50             | 2,100   | 25               | n/a            | n/a     | n/a              | 136           | 200              |
| Gullane          | 33 x 25                  | 825     | 30               | n/a            | n/a     | n/a              | 140           | 120              |
| Sterling         | 47 x 34                  | 1,598   | 30               | n/a            | n/a     | n/a              | 48            | 160              |
| Drumoak          | 40 x 28                  | 1,120   | 25               | n/a            | 22      | n/a              | 48            | 100              |