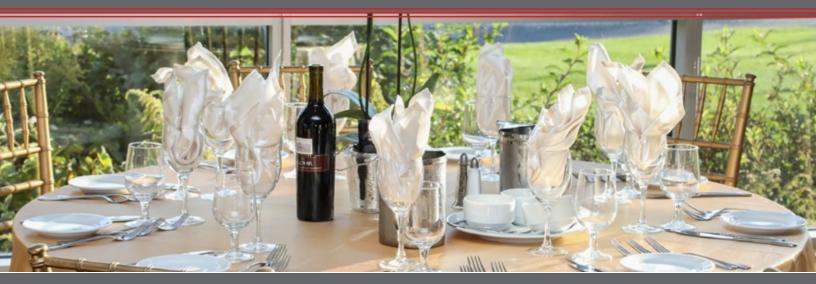

#### **BAR OFFERING**

- 6 Hour host bar service
- Unlimited wine during dinner service with sparkling wine toast
- Bar rail stocked with rye, rum, vodka, gin, scotch and brandy
- Domestic and premium selection of beer
- Choice of 3 dinner liqueurs
- Martinis and caesars
- Water, pop and juices

#### **BAR OFFERING**

- 5 Hour host bar service
- 2 Bottles of wine per table during dinner service (House wine)
- Bar rail stocked with rye, rum, vodka, gin, scotch and brandy
- Domestic selection of beer
- Water, pop and juices

#### BAR OFFERING

- 5 Hour host bar service
- 2 Bottles of wine per table during dinner service (House wine)
- Bar rail stocked with rye, rum, vodka, gin and scotch
- Domestic selection of beer
- Water, pop and juices