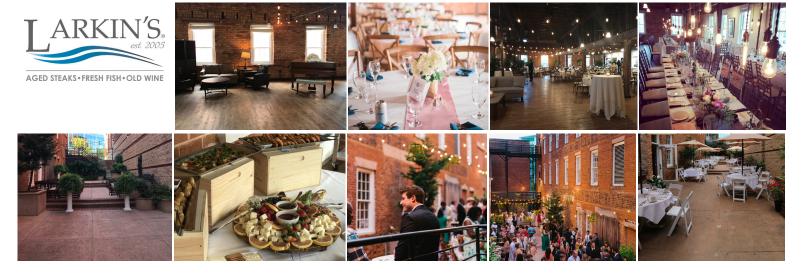

Larkin's L • 211 E Broad St., downtown Greenville

Larkin's Sawmill Main Room, Patio Room, Lawn • 22 Graves Dr., Greenville, SC 29609

Larkin's Cabaret Room, Founders Room, Courtyard • 318 S. Main, downtown Greenville