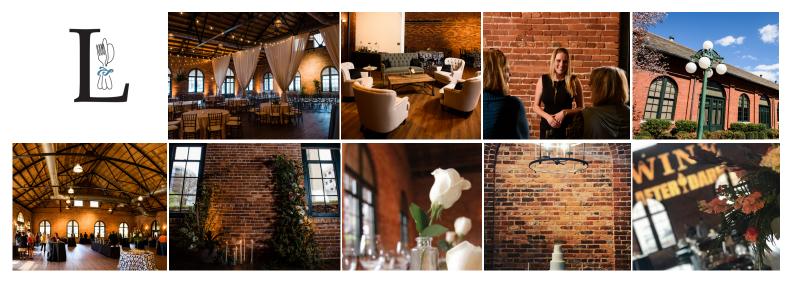

Larkin's L • 211 E Broad St., downtown Greenville

Larkin's Sawmill Main Room, Patio Room, Lawn • 22 Graves Dr., Greenville, SC 29609

Larkin's Cabaret Room, Founders Room, Courtyard • 318 S. Main, downtown Greenville