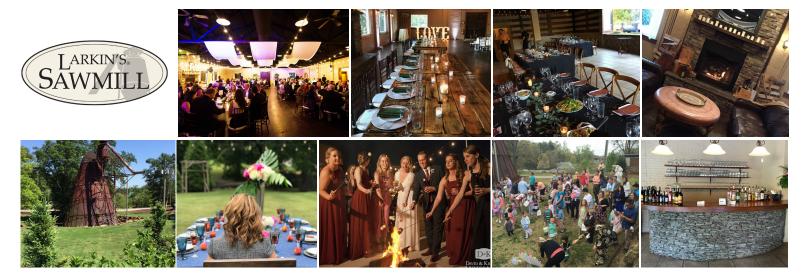

Larkin's L • 211 E Broad St., downtown Greenville

Larkin's Sawmill Main Room, Patio Room, Lawn • 22 Graves Dr., Greenville, SC 29609

Larkin's Cabaret Room, Founders Room, Courtyard • 318 S. Main, downtown Greenville