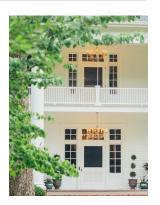

## Ogletree House

Inspired by the classical architecture of ancient Greece and Rome, the Ogletree House is a large two-story neoclassical home featuring a full-width balcony with lofty columns. Elegant and gracious, the interior encompasses an open and airy foyer, a sweeping staircase, chandeliers in every room, and a formal parlor and dining area. The Bridal Suite encompasses the entire upper left wing with its own private bath. The Ogletree House accommodates a maximum of 75 guests.