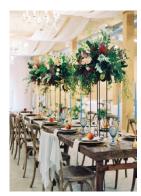

## Ogletree Hall

What was once an old barn is now a newly renovated event hall embodying an atmosphere of rustic, southern charm fused with modern elegance. This spacious 6,000 sq ft reception space is complete with string lights, drapery, chandeliers, exposed ductwork, caterer's prep kitchen, and handicap accessible restrooms. It's also home to the Groomsmen Lounge. The Ogletree Hall accommodates 300 guests.