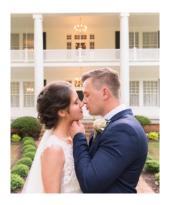

## Ogletree House

Inspired by the classical architecture of ancient Greece and Rome, the Ogletree House is a large two-story neoclassical home featuring a full-width balcony with lofty columns. Elegant and gracious, the interior encompasses an open and airy foyer, a sweeping staircase, chandeliers in every room, and a formal parlor and dining area. The Bridal Suite encompasses the entire upper left wing with its own private bath. The Ogletree House accommodates a maximum of 75 guests.