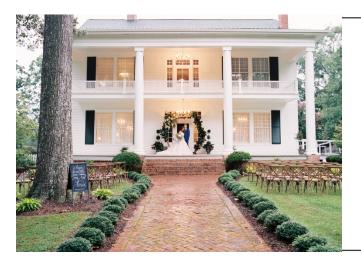

## Ogletree House

Inspired by the classical architecture of ancient Greece and Rome, the Ogletree House is a large two-story neoclassical home featuring a full-width balcony with lofty columns. Elegant and gracious, the interior encompasses an open and airy foyer, a sweeping staircase, chandeliers in every room, and a formal parlor and dining area. The Bridal Suite encompasses the entire upper left wing with its own private bath. The Ogletree House accommodates a maximum of 75 guests.