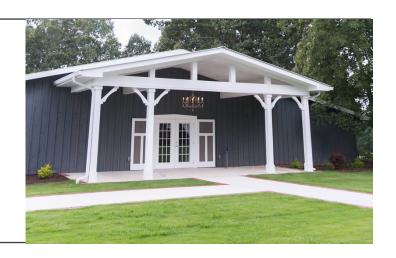

## Ogletree Hall

What was once an old barn is now a newly renovated event hall embodying an atmosphere of rustic, southern charm fused with modern elegance. This spacious 6,000 sq ft reception space is complete with string lights, drapery, chandeliers, exposed ductwork, caterer's prep kitchen, and handicap accessible restrooms. It's also home to the Groomsmen Lounge. The Ogletree Hall accommodates 300 guests.