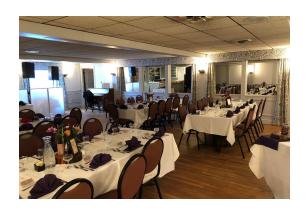

Sawtelle Room <----- (75-300 guests): \$250 Food & beverage minimums apply.

Entrance located immediately across from Covered Bridge or use front entrance for handicap accessibility

Studio Room ----->
(up to 70 guests): \$150
\$500 food & beverage minimum.
Entrance located immediately across
from our Covered Bridge.