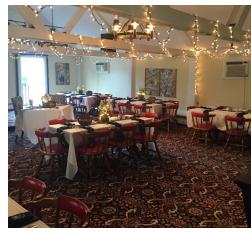

Sawtelle Room <----- (75-300 guests): \$250 Food & beverage minimums apply.

Entrance located immediately across from Covered Bridge or use front entrance for handicap accessibility

Studio Room ----->
(up to 70 guests): \$150
\$500 food & beverage minimum.
Entrance located immediately across
from our Covered Bridge.