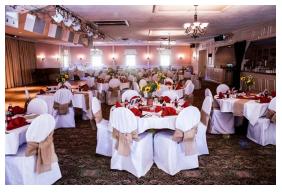

Sawtelle Room <----- (75-300 guests): \$250 Food & beverage minimums apply.

Entrance located immediately across from Covered Bridge or use front entrance for handicap accessibility

Studio Room ----->
(up to 70 guests): \$150
\$500 food & beverage minimum.
Entrance located immediately across
from our Covered Bridge.