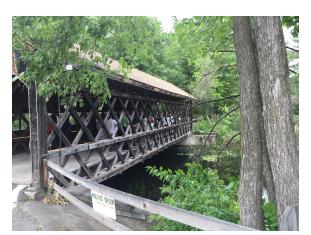

Bull Run's Own Covered Bridge

(up to 60 guests for seated functions): \$250

\$1500 food & beverage minimum.

For wedding ceremonies, please see our wedding tab.