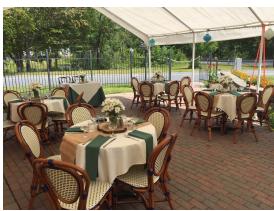

Garden Room & Patio (up to 35 guests in room & 50 seated on patio\*): October 15-April 30: \$150 May 1-October 14: \$175 \$500 food & beverage minimum. \*Patio is available May 1-October 14

Entrance located immediately across from our Covered Bridge. Patio may also be accessed from the adjacent gate.