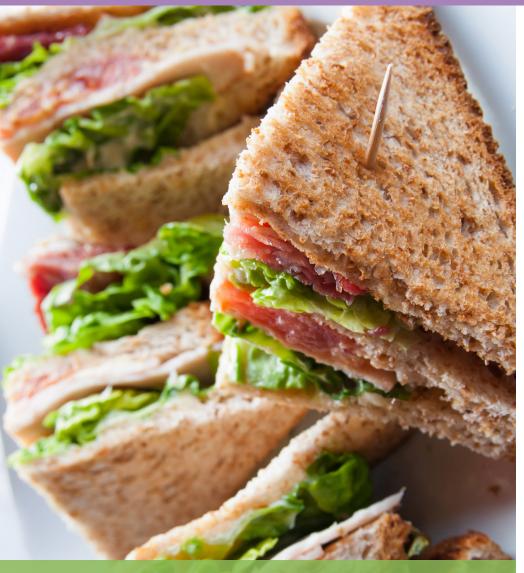

### Sandwich Bar

- Hearty Vegetable Soup
- Assorted Sandwiches to include:
- Roast Beef,Ham, and Cheese, Turkey, Tuna Salad
- Chef's Cold Pasta or Potato Salad, Coleslaw or Potato Chips
- Basket of Whole Fresh Fruit
- Freshly Brewed Colombian Coffee: Regular and Decaffeinated
- Assorted Herbal Teas