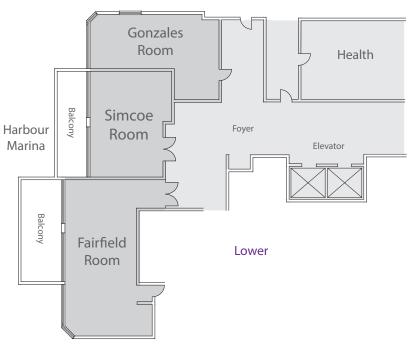

# the perfect harbourside venu for your meetings - large or small!

|                           | Square feet | Theatre | Classroom | Classroom<br>with A/V | Hollow<br>Rectangle | Boardroom | Full Rounds | Open<br>Rounds | Reception | Reception with A/V |
|---------------------------|-------------|---------|-----------|-----------------------|---------------------|-----------|-------------|----------------|-----------|--------------------|
| ballroom                  | 1,568       | 150     | 80        | 60                    | 60                  | 48        | 120         | 60             | 120       | 100                |
| north coast               | 784         | 60      | 30        | 20                    | 32                  | 20        | 50          | 25             | 40        | 25                 |
| south coast               | 784         | 60      | 30        | 20                    | 32                  | 20        | 50          | 25             | 40        | 25                 |
| fairfield room            | 648         | 50      | 30        | 20                    | -                   | 20        | 40          | 22             | 40        | 25                 |
| simcoe room               | 432         | 20      | 16        | 12                    | -                   | 14        | 20          | 10             | 20        | 15                 |
| gonzales room             | 288         | 12      | 12        | -                     | -                   | 20        | -           | -              | -         | -                  |
| Tented Patio              | 1320        | 100     | -         | -                     | -                   | -         | 100         | 70             | 100       | 100                |
| parlour 1012 (10th floor) | -           | -       | -         | -                     | -                   | 8         | -           | -              | -         | -                  |