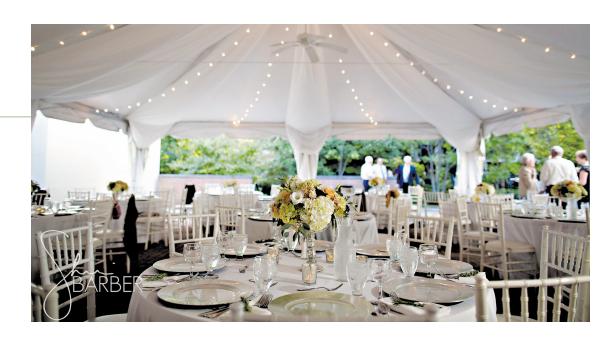

## **GARDEN TENT**

DESCRIPTION | 30' x 90' situated on a brick terrace directly behind the house, overlooking the beautifully landscaped gardens.

AVAILABILITY | Spring, Summer, and Fall

CAPACITY | 200 Seated and standing