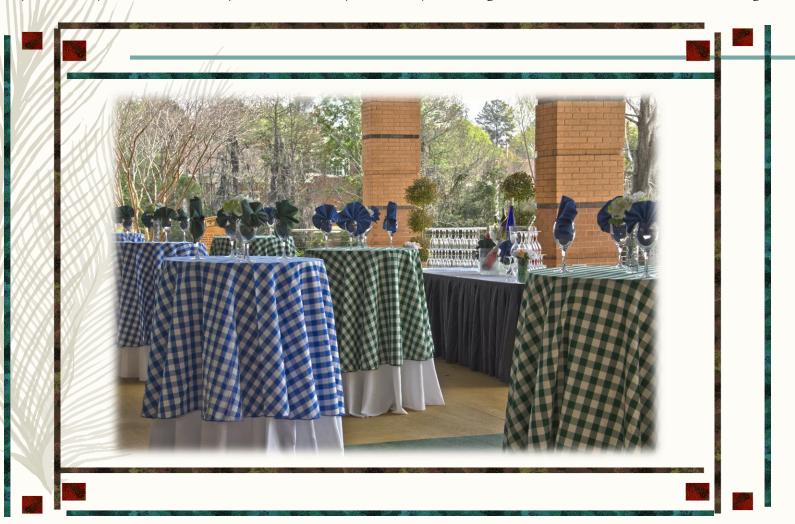

Every Event is dressed with,

White or black table linen, linen napkins, elegant white china place settings and silk floral centerpieces.

Napkin choices include: royal blue, black, white, gold, chocolate, forest green, rose, deep red & maroon

## Wedding Embellishments

- Available upgrade options
- Photo opportunity prior to wedding date ~ lakeside
  - Specialty Linens
    - Chair covers –various colors
    - Linen runners, sashes or toppers
  - Up-lighting ~ 7 colors
  - Ice statues, heart, swan, dolphin...
  - Pipe & drape room dressing
  - Bridal Arch with or without décor
  - Silver or Gold Plate Chargers
  - Vogue 30" Silver Manzanita Trees
  - Custom designed Hors D'oeuvres selections
  - All items are special order and are subject to market price. Pricing available upon consultation and selections.