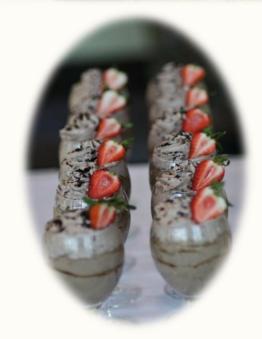

#### TRIO Salad

- Shrimp, Chicken and couscous served on a bed of salad greens, with crunchy cheese bread. \$11.00 per person
- Many delicious options starting at, \$9.00 per person (includes beverage & dessert)
  - Mimosas, House Wine and Bloody Marys
    - \$3.00 ea with meal
  - All served with freshly brewed premium coffee, tea and water with decadent dessert
  - 18% service charge and taxes apply