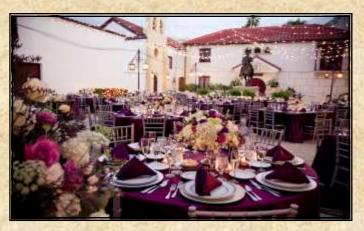

#### ➢The Spanish Plaza Courtyard ∞

The Spanish Plaza Courtyard at the South Florida Museum is the ideal location for large gatherings such as wedding receptions, fundraising events, reunions & anniversary celebrations. With a view of the Parker Manatee Aquarium, Plaza fountain, covered Colonnade, classic lighting and use of our catering kitchen, the Spanish Plaza is sure to impress your party guests. <Capacity: 225>