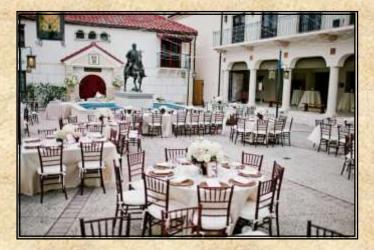

#### ➢The Spanish Plaza Courtyard ∞

The Spanish Plaza Courtyard at the South Florida Museum is the ideal location for large gatherings such as wedding receptions, fundraising events, reunions & anniversary celebrations. With a view of the Parker Manatee Aquarium, Plaza fountain, covered Colonnade, classic lighting and use of our catering kitchen, the Spanish Plaza is sure to impress your party guests. <Capacity: 225>