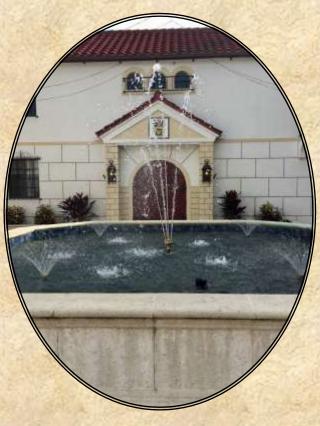

#### ➢The Spanish Plaza Courtyard ∞

The Spanish Plaza Courtyard at the South Florida Museum is the ideal location for large gatherings such as wedding receptions, fundraising events, reunions & anniversary celebrations. With a view of the Parker Manatee Aquarium, Plaza fountain, covered Colonnade, classic lighting and use of our catering kitchen, the Spanish Plaza is sure to impress your party guests. <Capacity: 225>