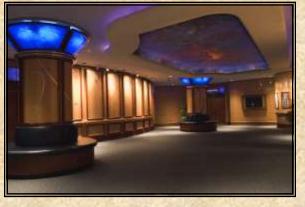

#### ➢Bishop Planetarium≪

#### Planetarium Lobby Wonderful for a cocktail party, lecture, or a small wedding reception.

<Capacity: 70 Seated, 125 Standing >