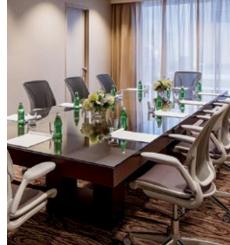

### **MEETINGS & EVENTS**

We mean business at Hilton Garden Inn Downtown Dallas. Our hotel features 5,000 sq. ft. of brand new meeting and event space for up to 150 guests. Our prime downtown location is steps away from the Convention Center and the DART light rail. Meeting rooms have large windows overlooking lush greenery and iconic Thanks-Giving Square with impressive design details such as a historic bank door table in our executive boardroom and contemporary furnishings. Each space includes video conferencing capabilities and complimentary WiFi access.