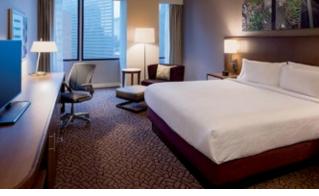

### **ACCOMMODATIONS**

- New hotel within the historic LTV high-rise tower featuring 171 quest rooms
- One-bedroom suites with separate living room and pull-out sofa
- Hospitality Center in each room with refrigerator, microwave and Keurig<sup>™</sup> coffeemaker
- Room features 42-inch HDTV with premium cable, in-room laptop-sized safe and contemporary décor
- Luxurious Suite Dreams® by Serta bed
- Oversized work desk with Herman Miller® ergonomic chair