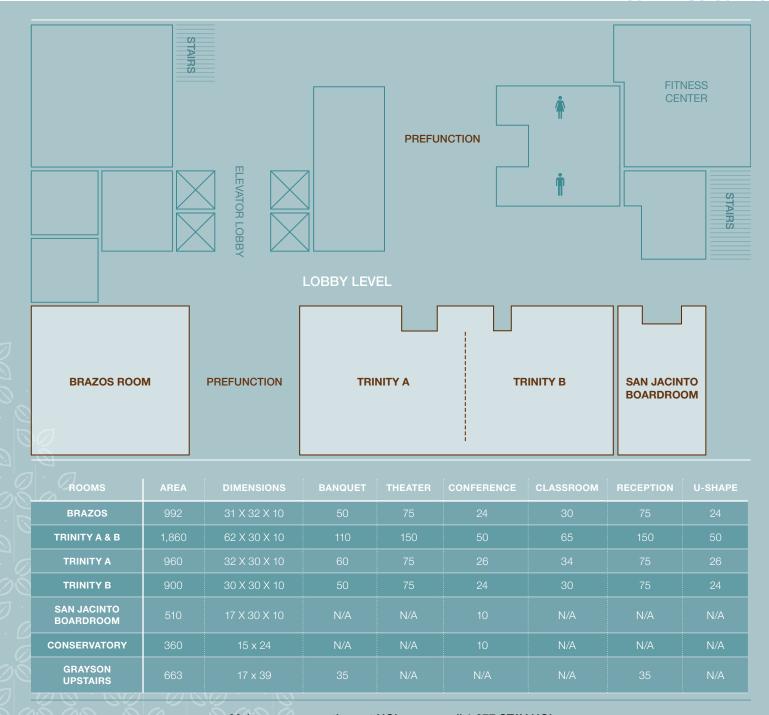

### **MEETINGS & EVENTS**

We mean business at Hilton Garden Inn Downtown Dallas. Our hotel features 5,000 sq. ft. of brand new meeting and event space for up to 150 guests. Our prime downtown location is steps away from the Convention Center and the DART light rail. Meeting rooms have large windows overlooking lush greenery and iconic Thanks-Giving Square with impressive design details such as a historic bank door table in our executive boardroom and contemporary furnishings. Each space includes video conferencing capabilities and complimentary WiFi access.

# Brand new event space and a prime downtown location