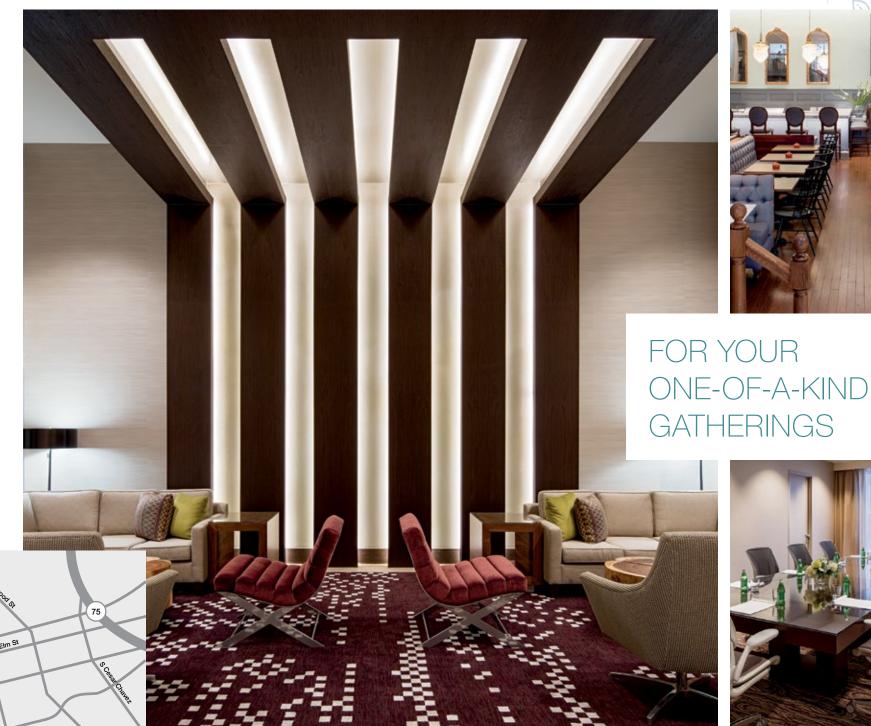

### **MEETINGS & EVENTS**

We mean business at Hilton Garden Inn Downtown Dallas. Our hotel features 5,000 sq. ft. of brand new meeting and event space for up to 150 guests. Our prime downtown location is steps away from the Convention Center and the DART light rail. Meeting rooms have large windows overlooking lush greenery and iconic Thanks-Giving Square with impressive design details such as a historic bank door table in our executive boardroom and contemporary furnishings. Each space includes video conferencing capabilities and complimentary WiFi access.

# Brand new event space and a prime downtown location