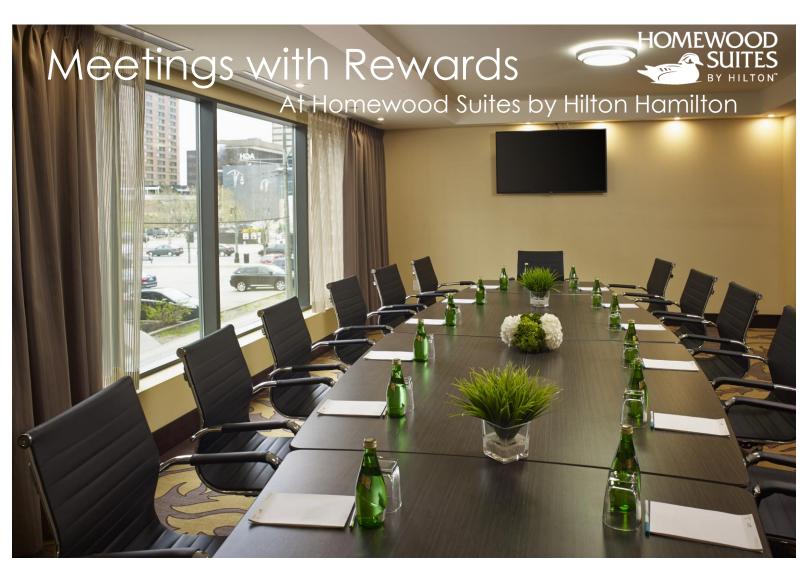

CHOOSE FROM 15 WELL APPOINTED CONFERENCE & MEETING ROOMS THAT ARE PERFECT FOR ANY EVENT. FROM WELL-APPOINTED BOARDROOMS TO ELEGANT BANQUET ROOMS, THE HOTEL CAN ACCOMMODATE GROUPS UP TO 190 PERSONS. 10,000 SQ. FT. OF FLEXIBLE MEETING AND BANQUET SPACE.

A full range of audio-visual equipment and free high speed Internet access is available in each meeting room. Professional, onsite catering and conference planners will provide exceptional support to enable you to plan your meeting or event with ease and confidence.

Flexible, All-inclusive meeting packages are designed with you in mind ... whether working on a budget, planning an extravagant affair, or a program with light refreshment, we can design the perfect meeting for you. Every package includes main meeting room, ice water & mints, notepads & pens, and a flip chart...you choose the rest!